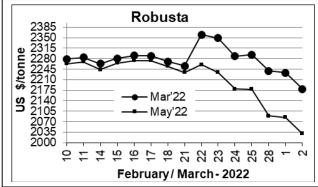

## **Market Analysis**

ICE Coffee prices on Wednesday posted moderate losses, with arabica falling to a 5-week low and robusta dropping to a 1-month low. ICE May Arabica coffee closed down 6.80 cents/lb or 2.88% at 229.20 cents/lb. May Robusta coffee closed down \$54 or 2.59% at \$2,030 a tonne.