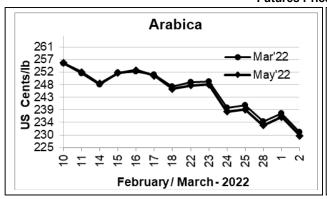

## **Market Analysis**

ICE Coffee prices on Wednesday posted moderate losses, with arabica falling to a 5-week low and robusta dropping to a 1-month low. ICE May Arabica coffee closed down 6.80 cents/lb or 2.88% at 229.20 cents/lb. May Robusta coffee closed down \$54 or 2.59% at \$2,030 a tonne.