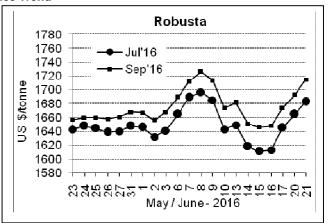

#### **Futures Price Trend**

# **Market Analysis**

ICE Arabica coffee futures dropped as concerns over risks of frost damage to coffee trees ebbed. ICE September arabica futures settled down 0.35 cent, or 0.3 percent, at \$1.4095 per lb. September robusta coffee futures moved in the other direction to settle up \$22, or 1.3 percent, at \$1,715 per tonne.

# Daily Coffee Market Report Wednesday, June 22, 2016

| Futures Prices 21.06.2016 |                      |             |                                                                                 |              |              |  |  |  |  |
|---------------------------|----------------------|-------------|---------------------------------------------------------------------------------|--------------|--------------|--|--|--|--|
| ICE (New                  | v York)- Arabica- US | cents / lb  | LIFFE(London) – Robusta -US \$ / tonne and cents / lb brackets (10 MT contract) |              |              |  |  |  |  |
| Month Price               |                      | Prev. Price | Month                                                                           | Price        | Prev. Price  |  |  |  |  |
| July – 2016               | 138.50               | 139.50      | July – 2016                                                                     | 1683 (76.34) | 1665 (75.52) |  |  |  |  |
| Sep – 2016                | 140.95               | 141.30      | Sep – 2016                                                                      | 1715 (77.79) | 1693 (76.79) |  |  |  |  |
| Dec - 2016                | 143.55               | 143.80      | Nov – 2016                                                                      | 1730 (78.47) | 1710 (77.56) |  |  |  |  |