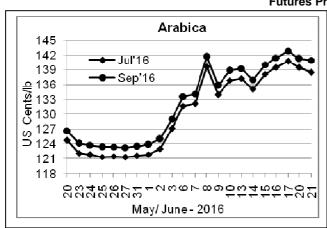

#### **Futures Price Trend**

# **Market Analysis**

ICE Arabica coffee futures dropped as concerns over risks of frost damage to coffee trees ebbed. ICE September arabica futures settled down 0.35 cent, or 0.3 percent, at \$1.4095 per lb. September robusta coffee futures moved in the other direction to settle up \$22, or 1.3 percent, at \$1,715 per tonne.

# Daily Coffee Market Report Wednesday, June 22, 2016

| Futures Prices 21.06.2016 |                      |             |                                                                                 |              |              |  |  |  |  |
|---------------------------|----------------------|-------------|---------------------------------------------------------------------------------|--------------|--------------|--|--|--|--|
| ICE (New                  | v York)- Arabica- US | cents / lb  | LIFFE(London) – Robusta -US \$ / tonne and cents / lb brackets (10 MT contract) |              |              |  |  |  |  |
| Month Price               |                      | Prev. Price | Month                                                                           | Price        | Prev. Price  |  |  |  |  |
| July – 2016               | 138.50               | 139.50      | July – 2016                                                                     | 1683 (76.34) | 1665 (75.52) |  |  |  |  |
| Sep – 2016                | 140.95               | 141.30      | Sep – 2016                                                                      | 1715 (77.79) | 1693 (76.79) |  |  |  |  |
| Dec - 2016                | 143.55               | 143.80      | Nov – 2016                                                                      | 1730 (78.47) | 1710 (77.56) |  |  |  |  |