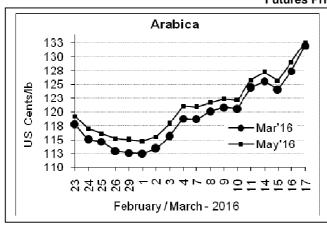

## COFFEE BOARD: BENGALURU

Daily Coffee Market Report Friday, March 18, 2016

| Futures Prices 17.03.2016 |                        |             |                                                                                    |              |              |  |  |  |  |
|---------------------------|------------------------|-------------|------------------------------------------------------------------------------------|--------------|--------------|--|--|--|--|
| ICE (Ne                   | w York)- Arabica- US ( | cents / lb  | LIFFE(London) – Robusta -US \$ / tonne and cents / lb in brackets (10 MT contract) |              |              |  |  |  |  |
| Month Price               |                        | Prev. Price | Month                                                                              | Price        | Prev. Price  |  |  |  |  |
| Mar – 2016 132.00 127.40  |                        | Mar - 2016  | 1428 (64.77)                                                                       | 1395 (63.28) |              |  |  |  |  |
| May – 2016                | 132.55                 | 129.05      | May - 2016                                                                         | 1459 (66.18) | 1426 (64.68) |  |  |  |  |
| July – 2016               | 134.25                 | 130.75      | July – 2016                                                                        | 1487 (67.45) | 1456 (66.04) |  |  |  |  |

## **Market Analysis**

ICE arabica coffee future prices are hitting a new five-month high on the back of a stronger Brazilian real and other technical factors. ICE May arabica coffee futures price settled up 3.50 cents or 2.7% at \$1.3255 per pound. LIFFE May robusta coffee futures climbed \$33 or 2.4 percent to \$1,459 per tonne.