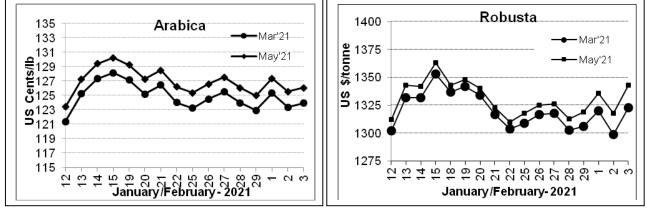

## **COFFEE BOARD: BENGALURU** Daily Coffee Market Report Thursday February 04 2021

| Futures Prices 03.02.2021 |                     |        |                               |                         |         |       |  |  |  |
|---------------------------|---------------------|--------|-------------------------------|-------------------------|---------|-------|--|--|--|
| ICE (                     | New York)- Arabica  | Price  | LIFFE(London) – Robusta Price |                         |         |       |  |  |  |
| Month                     | Month US cents / Ib |        | Month                         | US \$ / tonne<br>in bra | Rs/Kg   |       |  |  |  |
| Mar - 2021                | 123.95              | 199.43 | Mar – 2021                    | 1323                    | (60.01) | 96.55 |  |  |  |
| May - 2021                | 126.10              | 202.89 | May – 2021                    | 1343                    | (60.92) | 98.01 |  |  |  |
| July - 2021               | 128.05              | 206.02 | July – 2021                   | 1355                    | (61.46) | 98.89 |  |  |  |

## **Market Analysis**

Coffee prices on Wednesday posted moderate gains with robusta at a 1-1/2 week high on crop concerns in Brazil. Excessive dryness in Brazil is underpinning coffee prices.ICE March Arabica coffee closed up 0.55 cents/lb or 0.45% at 123.95 cents/lb. March Robusta coffee closed up at \$24 or 1.85% at \$1,323 a tonne.