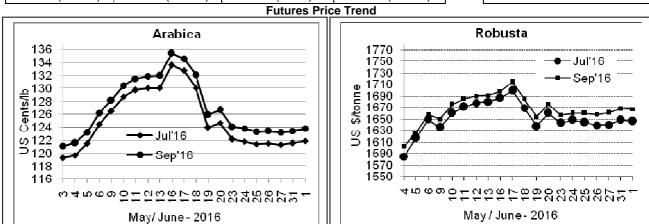

## **Market Analysis**

ICE July arabica coffee futures settled up 0.35 cent, or 0.3 percent, at \$1.219 per lb. July robusta coffee futures settled down \$2, or 0.1 percent, at \$1,646 per tonne.

|                | Ar. Plant. A  | Ar.Chy.AB     | Rob.Pmt.AB         | Rob.Chy.AB         |  |
|----------------|---------------|---------------|--------------------|--------------------|--|
| Differentials: | NY +18 to +20 | NY -25 to -30 | LIFFE +650 to +700 | LIFFE +160 to +180 |  |