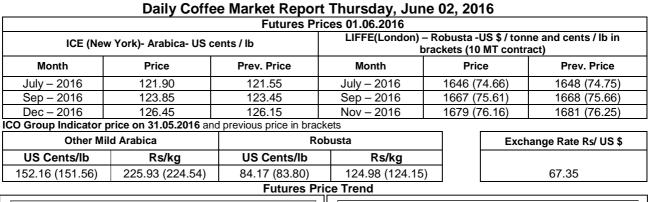

## **Market Analysis**

ICE July arabica coffee futures settled up 0.35 cent, or 0.3 percent, at \$1.219 per lb. July robusta coffee futures settled down \$2, or 0.1 percent, at \$1,646 per tonne.

|                | Ar. Plant. A  | Ar.Chy.AB     | Rob.Pmt.AB         | Rob.Chy.AB         |  |
|----------------|---------------|---------------|--------------------|--------------------|--|
| Differentials: | NY +18 to +20 | NY -25 to -30 | LIFFE +650 to +700 | LIFFE +160 to +180 |  |