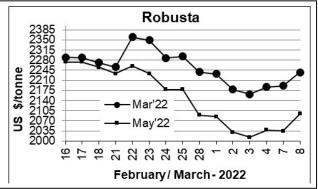

## **Market Analysis**

ICE Coffee prices Tuesday rallied sharply on concern that excessive dryness in Brazil may reduce the country's coffee production. ICE May Arabica coffee closed up 8.65 cents/lb or 3.86% at 232.90 cents/lb. May Robusta coffee closed up \$59 or 2.90% at \$2,094 a tonne.