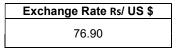

## Daily Coffee Market Report Wednesday March 09, 2022

| Bany Conce market report Wearlesday march 00, 2022          |               |        |             |                                          |        |  |  |  |  |  |
|-------------------------------------------------------------|---------------|--------|-------------|------------------------------------------|--------|--|--|--|--|--|
| Futures Prices 08.03.2022                                   |               |        |             |                                          |        |  |  |  |  |  |
| ICE (New York)- Arabica Price LIFFE(London) – Robusta Price |               |        |             |                                          |        |  |  |  |  |  |
| Month                                                       | US cents / Ib | Rs/Kg  | Month       | US \$ / tonne and cents / lb in brackets | Rs/Kg  |  |  |  |  |  |
| Mar – 2022                                                  | 234.05        | 396.80 | Mar - 2022  | 2238 (101.51)                            | 172.10 |  |  |  |  |  |
| May - 2022                                                  | 232.90        | 394.85 | May - 2022  | 2094 (94.98)                             | 161.03 |  |  |  |  |  |
| July – 2022                                                 | 231.70        | 392.81 | July - 2022 | 2071 (93.94)                             | 159.26 |  |  |  |  |  |