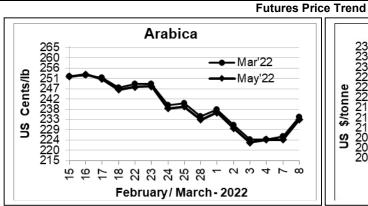

## **Market Analysis**

ICE Coffee prices Tuesday rallied sharply on concern that excessive dryness in Brazil may reduce the country's coffee production. ICE May Arabica coffee closed up 8.65 cents/lb or 3.86% at 232.90 cents/lb. May Robusta coffee closed up \$59 or 2.90% at \$2,094 a tonne.