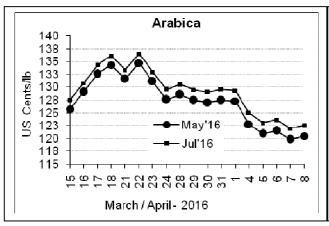

## **Futures Price Trend**

## **COFFEE BOARD: BENGALURU**

Daily Coffee Market Report Monday, April 11, 2016

| Futures Prices 08.04.2016 |                      |             |                                                                                    |              |              |  |  |  |  |
|---------------------------|----------------------|-------------|------------------------------------------------------------------------------------|--------------|--------------|--|--|--|--|
| ICE (New                  | v York)- Arabica- US | cents / lb  | LIFFE(London) – Robusta -US \$ / tonne and cents / lb ir brackets (10 MT contract) |              |              |  |  |  |  |
| Month                     | Price                | Prev. Price | Month                                                                              | Price        | Prev. Price  |  |  |  |  |
| May – 2016                | 120.45               | 119.80      | May - 2016                                                                         | 1513 (68.63) | 1496 (67.86) |  |  |  |  |
| July – 2016               | 122.55               | 121.95      | July – 2016                                                                        | 1543 (69.99) | 1528 (69.31) |  |  |  |  |
| Sep – 2016                | 124.30               | 123.75      | Sep – 2016                                                                         | 1559 (70.72) | 1548 (70.22) |  |  |  |  |

## **Market Analysis**

ICE Arabica coffee futures steadied as the Brazilian real firmed against the U.S. dollar. ICE May arabica coffee futures settled up 0.65 cent, or 0.5 percent, at \$1.2045 per lb after touching \$1.1905, the lowest since March 10. May robusta coffee futures settled up \$17, or 1.1 percent, at \$1,513 per tonne.