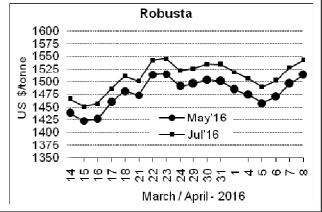

## **Futures Price Trend**

## **COFFEE BOARD: BENGALURU**

Daily Coffee Market Report Monday, April 11, 2016

| Futures Prices 08.04.2016 |                      |             |                                                                                    |              |              |  |  |  |  |
|---------------------------|----------------------|-------------|------------------------------------------------------------------------------------|--------------|--------------|--|--|--|--|
| ICE (New                  | v York)- Arabica- US | cents / lb  | LIFFE(London) – Robusta -US \$ / tonne and cents / lb ir brackets (10 MT contract) |              |              |  |  |  |  |
| Month                     | Price                | Prev. Price | Month                                                                              | Price        | Prev. Price  |  |  |  |  |
| May – 2016                | 120.45               | 119.80      | May - 2016                                                                         | 1513 (68.63) | 1496 (67.86) |  |  |  |  |
| July – 2016               | 122.55               | 121.95      | July – 2016                                                                        | 1543 (69.99) | 1528 (69.31) |  |  |  |  |
| Sep – 2016                | 124.30               | 123.75      | Sep – 2016                                                                         | 1559 (70.72) | 1548 (70.22) |  |  |  |  |

## **Market Analysis**

ICE Arabica coffee futures steadied as the Brazilian real firmed against the U.S. dollar. ICE May arabica coffee futures settled up 0.65 cent, or 0.5 percent, at \$1.2045 per lb after touching \$1.1905, the lowest since March 10. May robusta coffee futures settled up \$17, or 1.1 percent, at \$1,513 per tonne.