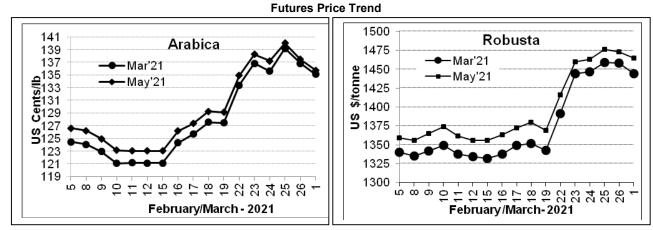

## **Market Analysis**

ICE Coffee prices on Monday posted moderate losses signs of adequate coffee supplies are weighing on prices. ICE May Arabica coffee closed down 1.70 cents/lb or 1.24% at 135.15 cents/lb. May Robusta coffee closed down at \$8 or 0.54% at \$1,444 a tonne.