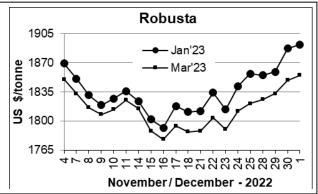

## COFFEE BOARD: BENGALURU Daily Coffee Market Report Friday December 02, 2022

| France Private 04 40 0000                                                             |        |        |            |                    |         |        |  |  |  |
|---------------------------------------------------------------------------------------|--------|--------|------------|--------------------|---------|--------|--|--|--|
| Futures Prices 01.12.2022 ICE (New York)- Arabica Price LIFFE(London) – Robusta Price |        |        |            |                    |         |        |  |  |  |
| Month US cents / Ib Rs/Kg                                                             |        |        | Month      | IIS \$ / tonne and |         |        |  |  |  |
| Dec - 2022                                                                            | 163.35 | 292.24 | Jan – 2023 | 1892               | (85.82) | 153.54 |  |  |  |
| Mar – 2023                                                                            | 165.75 | 296.53 | Mar – 2023 | 1855               | (84.14) | 150.53 |  |  |  |
| May – 2023                                                                            | 166.50 | 297.88 | May - 2023 | 1841               | (83.51) | 149.40 |  |  |  |

## **Market Analysis**

ICE Coffee prices Thursday settled mixed, with robusta coffee climbing to a 5-week high. Arabica coffee Thursday fell back from a 4-week high and posted moderate losses on demand concerns and rising supplies. ICE March arabica coffee closed down 4.15 cents / lb or 2.44% at 165.75. ICE January Robusta coffee closed up \$5 or 0.26% at 1892 a ton.