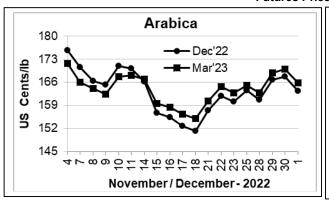

## COFFEE BOARD: BENGALURU Daily Coffee Market Report Friday December 02, 2022

| France Private 04 40 0000                                                             |        |        |            |                    |         |        |  |  |  |
|---------------------------------------------------------------------------------------|--------|--------|------------|--------------------|---------|--------|--|--|--|
| Futures Prices 01.12.2022 ICE (New York)- Arabica Price LIFFE(London) – Robusta Price |        |        |            |                    |         |        |  |  |  |
| Month US cents / Ib Rs/Kg                                                             |        |        | Month      | IIS \$ / tonne and |         |        |  |  |  |
| Dec - 2022                                                                            | 163.35 | 292.24 | Jan – 2023 | 1892               | (85.82) | 153.54 |  |  |  |
| Mar – 2023                                                                            | 165.75 | 296.53 | Mar – 2023 | 1855               | (84.14) | 150.53 |  |  |  |
| May – 2023                                                                            | 166.50 | 297.88 | May - 2023 | 1841               | (83.51) | 149.40 |  |  |  |

## **Market Analysis**

ICE Coffee prices Thursday settled mixed, with robusta coffee climbing to a 5-week high. Arabica coffee Thursday fell back from a 4-week high and posted moderate losses on demand concerns and rising supplies. ICE March arabica coffee closed down 4.15 cents / lb or 2.44% at 165.75. ICE January Robusta coffee closed up \$5 or 0.26% at 1892 a ton.