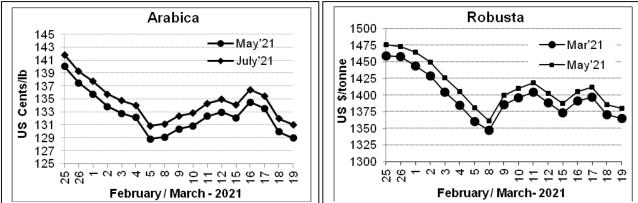

## **Market Analysis**

ICE Coffee prices on Friday fell to 1-1/2 week lows on a rally in the dollar index to a 1-week high. ICE May Arabica coffee closed down 0.95 cents/lb or 0.73% at 129.00 cents/lb and ICE May Robusta coffee closed down at \$6 or 0.43% at \$1,380 a tonne.