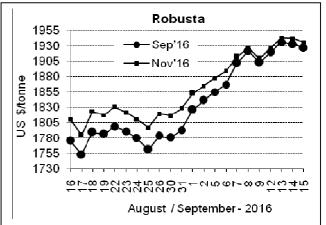

## **COFFEE BOARD: BENGALURU**

Daily Coffee Market Report Friday, September 16, 2016

| Futures Prices 15.09.2016 |                          |             |                                                                                    |              |              |  |  |  |
|---------------------------|--------------------------|-------------|------------------------------------------------------------------------------------|--------------|--------------|--|--|--|
| ICE (Ne                   | w York)- Arabica- US     | cents / lb  | LIFFE(London) – Robusta -US \$ / tonne and cents / lb in brackets (10 MT contract) |              |              |  |  |  |
| Month Price               |                          | Prev. Price | Month                                                                              | Price        | Prev. Price  |  |  |  |
| Sep – 2016                | Sep – 2016 147.60        |             | Sep – 2016                                                                         | 1927 (87.41) | 1933 (87.68) |  |  |  |
| Dec – 2016                | 148.90                   | 148.90      | Nov – 2016                                                                         | 1936 (87.82) | 1942 (88.09) |  |  |  |
| Mar – 2017                | Mar – 2017 152.10 152.10 |             | Jan – 2017                                                                         | 1956 (88.68) | 1960 (88.90) |  |  |  |

## **Market Analysis**

ICE December arabica coffee futures finished unchanged at \$1.489 per lb. Robusta coffee futures rose to an 18-month high before robust profit-taking erased the gains. November robusta coffee futures settled down \$6, or 0.31 percent, at \$1,936 per tonne after peaking at \$1,947, the highest for the second-month since February 2015.