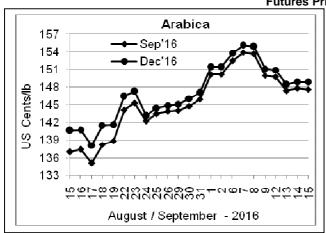

## **COFFEE BOARD: BENGALURU**

Daily Coffee Market Report Friday, September 16, 2016

| Futures Prices 15.09.2016 |                          |             |                                                                                    |              |              |  |  |  |
|---------------------------|--------------------------|-------------|------------------------------------------------------------------------------------|--------------|--------------|--|--|--|
| ICE (Ne                   | w York)- Arabica- US     | cents / lb  | LIFFE(London) – Robusta -US \$ / tonne and cents / lb in brackets (10 MT contract) |              |              |  |  |  |
| Month Price               |                          | Prev. Price | Month                                                                              | Price        | Prev. Price  |  |  |  |
| Sep – 2016                | Sep – 2016 147.60        |             | Sep – 2016                                                                         | 1927 (87.41) | 1933 (87.68) |  |  |  |
| Dec – 2016                | 148.90                   | 148.90      | Nov – 2016                                                                         | 1936 (87.82) | 1942 (88.09) |  |  |  |
| Mar – 2017                | Mar – 2017 152.10 152.10 |             | Jan – 2017                                                                         | 1956 (88.68) | 1960 (88.90) |  |  |  |

## **Market Analysis**

ICE December arabica coffee futures finished unchanged at \$1.489 per lb. Robusta coffee futures rose to an 18-month high before robust profit-taking erased the gains. November robusta coffee futures settled down \$6, or 0.31 percent, at \$1,936 per tonne after peaking at \$1,947, the highest for the second-month since February 2015.