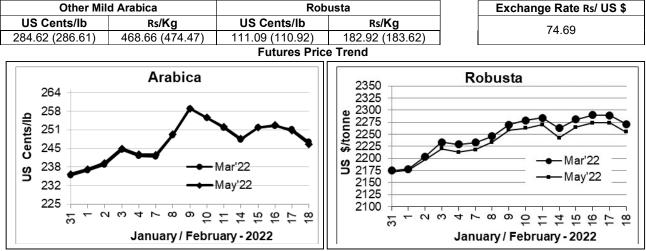

## COFFEE BOARD: BENGALURU Daily Coffee Market Report Monday February 21, 2022

| Futures Prices 18.02.2022 |                     |        |                               |                                             |        |  |  |  |  |
|---------------------------|---------------------|--------|-------------------------------|---------------------------------------------|--------|--|--|--|--|
| ICE                       | (New York)- Arabica | Price  | LIFFE(London) – Robusta Price |                                             |        |  |  |  |  |
| Month                     | Month US cents / Ib |        | Month                         | US \$ / tonne and<br>cents / Ib in brackets | Rs/Kg  |  |  |  |  |
| Mar – 2022                | 246.85              | 406.47 | Mar - 2022                    | 2271 (103.01)                               | 169.62 |  |  |  |  |
| May – 2022                | 246.00              | 405.07 | May - 2022                    | 2255 (102.29)                               | 168.43 |  |  |  |  |
| July – 2022               | 244.70              | 402.93 | July - 2022                   | 2235 (101.38)                               | 166.93 |  |  |  |  |

## **Market Analysis**

ICE Coffee prices Friday posted moderate losses, with arabica falling to a 1-week low on optimism about Brazil's coffee crop due to favorable soil moisture and persistent rains. ICE March Arabica coffee closed down 4.65 cents/lb or 1.86% at 246.85 cents/lb. Mar Robusta coffee closed down \$18 or 0.79% at \$2,271 a tonne.