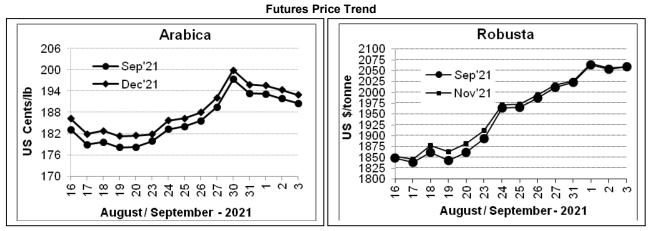

## **Market Analysis**

ICE Coffee prices on Friday settled mixed. Arabica was under pressure Friday on forecasts for consistent rain in Brazil over the next two weeks, which should boost soil moisture levels and improve the conditions of Brazil's coffee crop. ICE Dec Arabica coffee closed down 1.35 cents/lb or 0.69% at 193.00 cents/lb. Robusta prices remain supported on concern that pandemic lockdowns in Vietnam will curb the country's coffee exports. Nov Robusta coffee closed up \$3 or 0.15% at \$2,059 a tonne.