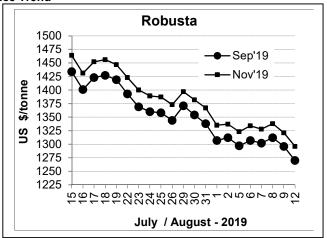

## **Market Analysis**

ICE Coffee prices sold off Monday with Sep arabica coffee at a 2-1/2 month low and Sep robusta coffee at a 9-1/4 year nearest-futures low. Coffee prices fell on the weak Brazilian real and on the outlook for ample coffee supplies. ICE September arabica coffee was down 3.55 cents, or 3.65%, to settle at 93.75 cents per lb. September robusta coffee was down \$26, or 2.01%, at \$1,270 a tonne.