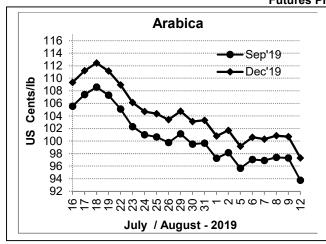

## **Market Analysis**

ICE Coffee prices sold off Monday with Sep arabica coffee at a 2-1/2 month low and Sep robusta coffee at a 9-1/4 year nearest-futures low. Coffee prices fell on the weak Brazilian real and on the outlook for ample coffee supplies. ICE September arabica coffee was down 3.55 cents, or 3.65%, to settle at 93.75 cents per lb. September robusta coffee was down \$26, or 2.01%, at \$1,270 a tonne.