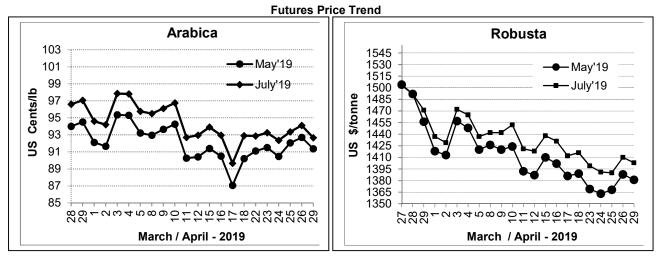

## COFFEE BOARD: BENGALURU Daily Coffee Market Report, Tuesday, April 30, 2019

| Futures Prices 29.04.2019     |       |        |                               |                                                              |       |  |  |  |  |
|-------------------------------|-------|--------|-------------------------------|--------------------------------------------------------------|-------|--|--|--|--|
| ICE (New York)- Arabica Price |       |        | LIFFE(London) – Robusta Price |                                                              |       |  |  |  |  |
| Month US cents / Ib           |       | Rs/kg  | Month                         | US \$ / tonne and cents / lb in<br>brackets (10 MT contract) | Rs/kg |  |  |  |  |
| May – 2019                    | 91.35 | 141.28 | May – 2019                    | 1381 (62.64)                                                 | 96.88 |  |  |  |  |
| July – 2019                   | 92.65 | 143.29 | July – 2109                   | 1403 (63.64)                                                 | 98.42 |  |  |  |  |
| Sep – 2019                    | 95.00 | 146.92 | Sep – 2019                    | 1417 (64.27)                                                 | 99.40 |  |  |  |  |

## **Market Analysis**

ICE July arabica coffee settled down 1.45 cent, or 1.54 percent, at \$0.9265 per lb. Although prices have steadied since plunging to more than 13-year lows, a massive harvest in Brazil continues to weigh. July robusta coffee settled down \$7, or 0.5 percent, at \$1,403 per tonne.