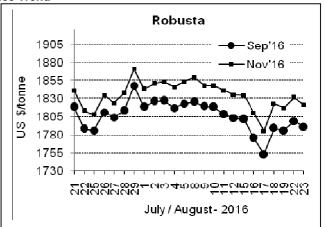

## **COFFEE BOARD: BENGALURU**

Daily Coffee Market Report Wednesday, August 24, 2016

| Futures Prices 23.08.2016 |                        |             |                                                                                    |              |              |  |  |  |
|---------------------------|------------------------|-------------|------------------------------------------------------------------------------------|--------------|--------------|--|--|--|
| ICE (Nev                  | w York)- Arabica- US ( | cents / lb  | LIFFE(London) – Robusta -US \$ / tonne and cents / lb in brackets (10 MT contract) |              |              |  |  |  |
| Sep – 2016 145.30 14      |                        | Prev. Price | Month                                                                              | Price        | Prev. Price  |  |  |  |
|                           |                        | 144.10      | Sep – 2016                                                                         | 1791 (81.24) | 1799 (81.60) |  |  |  |
|                           |                        | 146.40      | Nov – 2016                                                                         | 1821 (82.60) | 1831 (83.05) |  |  |  |
| Mar – 2017                | 150.45                 | 149.60      | Jan – 2017                                                                         | 1844 (83.64) | 1855 (84.14) |  |  |  |

## **Market Analysis**

ICE December arabica coffee futures rose for the fourth straight session, settling up 0.85 cent, or 0.58 percent, at \$1.4725 per lb, after rising as high as \$1.4775 a lb, the highest level since August 8, amid concerns about the impact of cold temperatures and rains on crops in top-producer Brazil. November robusta coffee futures settled down \$10, or 0.55 percent, at \$1,821 per tonne.