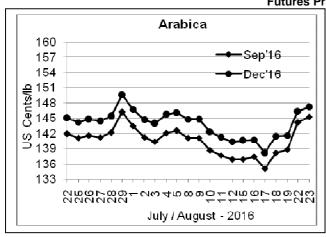

## **COFFEE BOARD: BENGALURU**

Daily Coffee Market Report Wednesday, August 24, 2016

| Futures Prices 23.08.2016 |                        |             |                                                                                    |              |              |  |  |  |
|---------------------------|------------------------|-------------|------------------------------------------------------------------------------------|--------------|--------------|--|--|--|
| ICE (Nev                  | w York)- Arabica- US ( | cents / lb  | LIFFE(London) – Robusta -US \$ / tonne and cents / lb in brackets (10 MT contract) |              |              |  |  |  |
| Sep – 2016 145.30 14      |                        | Prev. Price | Month                                                                              | Price        | Prev. Price  |  |  |  |
|                           |                        | 144.10      | Sep – 2016                                                                         | 1791 (81.24) | 1799 (81.60) |  |  |  |
|                           |                        | 146.40      | Nov – 2016                                                                         | 1821 (82.60) | 1831 (83.05) |  |  |  |
| Mar – 2017                | 150.45                 | 149.60      | Jan – 2017                                                                         | 1844 (83.64) | 1855 (84.14) |  |  |  |

## **Market Analysis**

ICE December arabica coffee futures rose for the fourth straight session, settling up 0.85 cent, or 0.58 percent, at \$1.4725 per lb, after rising as high as \$1.4775 a lb, the highest level since August 8, amid concerns about the impact of cold temperatures and rains on crops in top-producer Brazil. November robusta coffee futures settled down \$10, or 0.55 percent, at \$1,821 per tonne.