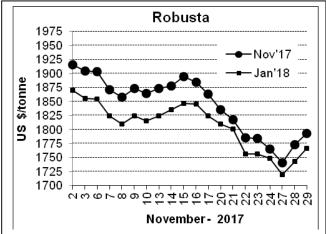

## COFFEE BOARD: BENGALURU

Daily Coffee Market Report Thursday November 30, 2017

|                   | Futures Prices 29.11.2017 |             |                                                                                    |              |              |  |  |  |  |
|-------------------|---------------------------|-------------|------------------------------------------------------------------------------------|--------------|--------------|--|--|--|--|
| ICE (Ne           | w York)- Arabica- US      | cents / lb  | LIFFE(London) – Robusta -US \$ / tonne and cents / lb in brackets (10 MT contract) |              |              |  |  |  |  |
| Month Price       |                           | Prev. Price | Month                                                                              | Price        | Prev. Price  |  |  |  |  |
| Dec - 2017        | 129.60 127.45             |             | Nov – 2017                                                                         | 1793 (81.33) | 1773 (80.42) |  |  |  |  |
| Mar – 2018        | Mar – 2018 132.20         |             | Jan – 2018                                                                         | 1766 (80.10) | 1743 (79.06) |  |  |  |  |
| May – 2018 134.40 |                           | 132.05      | Mar – 2018                                                                         | 1759 (79.79) | 1735 (78.70) |  |  |  |  |

## **Market Analysis**

ICE December arabica coffee futures settled up 2.15 cents at \$1.296 per lb. January robusta coffee futures settled up \$23 at \$1,766 per tonne.

|                | Ar. Plant. A          | Ar.Chy.AB | Rob.Pmt.AB         | Rob.Chy.AB         |  |  |  |  |
|----------------|-----------------------|-----------|--------------------|--------------------|--|--|--|--|
| Differentials: | Differentials: NY +15 |           | LIFFE +500 to +550 | LIFFE +100 to +120 |  |  |  |  |
| •              |                       |           |                    |                    |  |  |  |  |