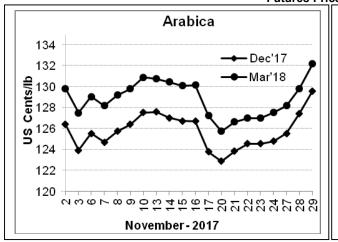

## COFFEE BOARD: BENGALURU

Daily Coffee Market Report Thursday November 30, 2017

|                   | Futures Prices 29.11.2017 |             |                                                                                    |              |              |  |  |  |  |
|-------------------|---------------------------|-------------|------------------------------------------------------------------------------------|--------------|--------------|--|--|--|--|
| ICE (Ne           | w York)- Arabica- US      | cents / lb  | LIFFE(London) – Robusta -US \$ / tonne and cents / lb in brackets (10 MT contract) |              |              |  |  |  |  |
| Month Price       |                           | Prev. Price | Month                                                                              | Price        | Prev. Price  |  |  |  |  |
| Dec - 2017        | 129.60 127.45             |             | Nov – 2017                                                                         | 1793 (81.33) | 1773 (80.42) |  |  |  |  |
| Mar – 2018        | Mar – 2018 132.20         |             | Jan – 2018                                                                         | 1766 (80.10) | 1743 (79.06) |  |  |  |  |
| May – 2018 134.40 |                           | 132.05      | Mar – 2018                                                                         | 1759 (79.79) | 1735 (78.70) |  |  |  |  |

## **Market Analysis**

ICE December arabica coffee futures settled up 2.15 cents at \$1.296 per lb. January robusta coffee futures settled up \$23 at \$1,766 per tonne.

|                | Ar. Plant. A          | Ar.Chy.AB | Rob.Pmt.AB         | Rob.Chy.AB         |  |  |  |  |
|----------------|-----------------------|-----------|--------------------|--------------------|--|--|--|--|
| Differentials: | Differentials: NY +15 |           | LIFFE +500 to +550 | LIFFE +100 to +120 |  |  |  |  |
| •              |                       |           |                    |                    |  |  |  |  |