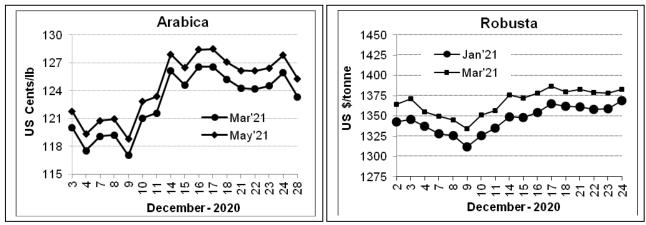

|       |  |  |  |  |
| May - 2021  | 125.30                    | 203.26 | Mar – 2021                    | Holiday                                     |       |  |  |  |  |
| July - 2021 | 126.90                    | 205.85 | May – 2021                    |                                             |       |  |  |  |  |

ICO Group Indicator price on 22.12.2020 and previous price in brackets

| Other Mil       | d Arabica       | Robusta |             |                 |  |  |
|-----------------|-----------------|---------|-------------|-----------------|--|--|
| US Cents/Ib     | Rs/Kg           | U       | S Cents/lb  | Rs/Kg           |  |  |
| 159.39 (159.14) | 259.61 (258.36) | 72      | .31 (72.44) | 117.78 (117.61) |  |  |

Exchange Rate Rs/ US \$ 73.58



## **Market Analysis**

ICE Arabica coffee prices fell back Monday on signs of ample rain in Brazil. ICE March Arabica coffee closed down at 2.60 cents/lb or 2.06% at 123.35 cents lb. **Robusta coffee futures market** was closed on Monday 28<sup>th</sup> December 2020 on account of the Boxing Day holiday in UK.

| Differentials:                             | Ar. Plant. A  | Ar.Chy.AB     | Rob.Pmt.AB         | Rob.Chy.AB         |  |  |  |  |
|--------------------------------------------|---------------|---------------|--------------------|--------------------|--|--|--|--|
| Dinoronalaior                              | NY +50 to +52 | NY -20 to –25 | LIFFE +700 to +750 | LIFFE +375 to +400 |  |  |  |  |
| ICTA Auction Prices Bs/Kg as on 17,12,2020 |               |               |