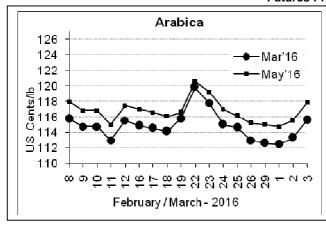

### **Futures Price Trend**

### Daily Coffee Market Report Friday, March 04, 2016

| Futures Prices 03.03.2016 |                        |             |                                                                                 |              |              |  |  |  |  |
|---------------------------|------------------------|-------------|---------------------------------------------------------------------------------|--------------|--------------|--|--|--|--|
| ICE (New                  | v York)- Arabica- US ( | cents / lb  | LIFFE(London) – Robusta -US \$ / tonne and cents / lb brackets (10 MT contract) |              |              |  |  |  |  |
| Month Price               |                        | Prev. Price | Month                                                                           | Price        | Prev. Price  |  |  |  |  |
| Mar – 2016                | 115.60                 | 113.35      | Mar - 2016                                                                      | 1366 (61.96) | 1358 (61.60) |  |  |  |  |
| May – 2016                | 117.85                 | 115.55      | May - 2016                                                                      | 1394 (63.23) | 1391 (63.09) |  |  |  |  |
| July – 2016               | 119.60                 | 117.40      | July – 2016                                                                     | 1424 (64.59) | 1420 (64.41) |  |  |  |  |

## **Market Analysis**

ICE May arabicas coffee futures settled up 2.30 cents at \$1.1785 per lb. LIFFE May robusta coffee futures settled up \$3 at \$1,394 per tonne.

|                | Ar. Plant. A  | Ar.Chy.AB     | Rob.Pmt.AB         | Rob.Chy.AB         |
|----------------|---------------|---------------|--------------------|--------------------|
| Differentials: | NY +35 to +40 | NY -22 to -25 | LIFFE +600 to +650 | LIFFE +200 to +220 |