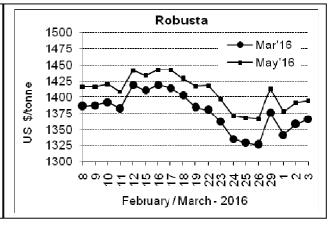

### **Futures Price Trend**

### Daily Coffee Market Report Friday, March 04, 2016

| Futures Prices 03.03.2016 |                        |             |                                                                                 |              |              |  |  |  |  |
|---------------------------|------------------------|-------------|---------------------------------------------------------------------------------|--------------|--------------|--|--|--|--|
| ICE (New                  | v York)- Arabica- US ( | cents / lb  | LIFFE(London) – Robusta -US \$ / tonne and cents / lb brackets (10 MT contract) |              |              |  |  |  |  |
| Month Price               |                        | Prev. Price | Month                                                                           | Price        | Prev. Price  |  |  |  |  |
| Mar – 2016                | 115.60                 | 113.35      | Mar - 2016                                                                      | 1366 (61.96) | 1358 (61.60) |  |  |  |  |
| May – 2016                | 117.85                 | 115.55      | May - 2016                                                                      | 1394 (63.23) | 1391 (63.09) |  |  |  |  |
| July – 2016               | 119.60                 | 117.40      | July – 2016                                                                     | 1424 (64.59) | 1420 (64.41) |  |  |  |  |

## **Market Analysis**

ICE May arabicas coffee futures settled up 2.30 cents at \$1.1785 per lb. LIFFE May robusta coffee futures settled up \$3 at \$1,394 per tonne.

|                | Ar. Plant. A  | Ar.Chy.AB     | Rob.Pmt.AB         | Rob.Chy.AB         |
|----------------|---------------|---------------|--------------------|--------------------|
| Differentials: | NY +35 to +40 | NY -22 to -25 | LIFFE +600 to +650 | LIFFE +200 to +220 |