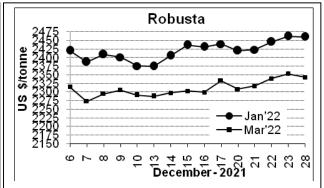

#### **Futures Price Trend**

## **Market Analysis**

ICE Coffee prices on Tuesday extended Monday's losses on continued concern about reduced coffee demand as the omicron Covid variant sweeps the globe. ICE March Arabica coffee closed down 1.45 cents/lb or 0.64% at 227.05 cents/lb. Jan Robusta coffee closed down \$10 or 0.42% at \$2,460 a tonne