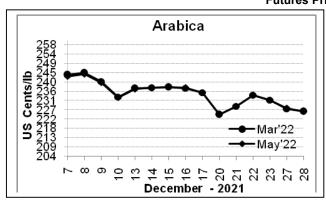

#### **Futures Price Trend**

## **Market Analysis**

ICE Coffee prices on Tuesday extended Monday's losses on continued concern about reduced coffee demand as the omicron Covid variant sweeps the globe. ICE March Arabica coffee closed down 1.45 cents/lb or 0.64% at 227.05 cents/lb. Jan Robusta coffee closed down \$10 or 0.42% at \$2,460 a tonne