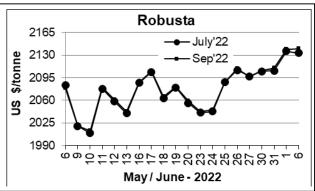

## **Market Analysis**

ICE Coffee prices on Monday settled mixed. Robusta futures trading reopened Monday after UK markets were closed last Thursday and Friday for a holiday. Last Thursday, arabica posted a 3-1/4 month high on concern that dry conditions in Brazil may lead to smaller coffee production. ICE July Arabica coffee closed up 5.15 cents/lb or 2.22% at 237.55. ICE July Robusta coffee closed down \$3 or 0.14% at 2133 a tonne.