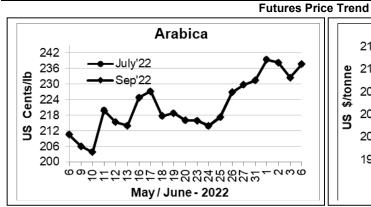

## **Market Analysis**

ICE Coffee prices on Monday settled mixed. Robusta futures trading reopened Monday after UK markets were closed last Thursday and Friday for a holiday. Last Thursday, arabica posted a 3-1/4 month high on concern that dry conditions in Brazil may lead to smaller coffee production. ICE July Arabica coffee closed up 5.15 cents/lb or 2.22% at 237.55. ICE July Robusta coffee closed down \$3 or 0.14% at 2133 a tonne.