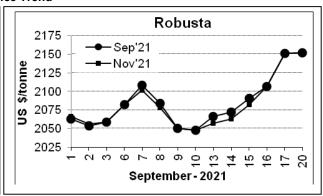

## **Futures Price Trend**

## COFFEE BOARD: BENGALURU

Daily Coffee Market Report Tuesday September 21, 2021

| Daily Collect Market Report Faccady Coptember 21, 2021 |                    |        |                               |                                          |        |  |  |  |  |
|--------------------------------------------------------|--------------------|--------|-------------------------------|------------------------------------------|--------|--|--|--|--|
| Futures Prices 20.09.2021                              |                    |        |                               |                                          |        |  |  |  |  |
| ICE (                                                  | New York)- Arabica | Price  | LIFFE(London) – Robusta Price |                                          |        |  |  |  |  |
| Month US cents / Ib                                    |                    | Rs/Kg  | Month                         | US \$ / tonne and cents / lb in brackets | Rs/Kg  |  |  |  |  |
| Sep – 2021                                             | 182.60             | 296.37 | Sep – 2021                    | 2152 (97.61)                             | 158.43 |  |  |  |  |
| Dec – 2021                                             | 185.40             | 300.91 | Nov – 2021                    | 2152 (97.61)                             | 158.43 |  |  |  |  |
| Mar – 2022                                             | 186.60             | 302.86 | Jan – 2022                    | 2123 (96.30)                             | 156.30 |  |  |  |  |

## **Market Analysis**

ICE Coffee prices on Monday settled mixed. Arabica closes sharply lower on forecasts for rain in Brazil. ICE Dec Arabica coffee closed down 3.80 cents/lb or 2.04% at 185.40 cents/lb. Nov robusta rallied to a contract high on Monday, and nearest-futures rose to a new 4-year high, on concern about tight supplies from Vietnam. Nov Robusta coffee closed up \$1 or 0.05% at \$2,152 a tonne.