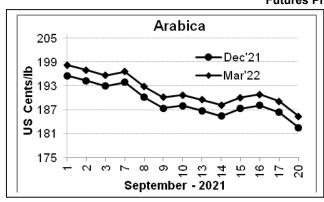

## **Futures Price Trend**

## COFFEE BOARD: BENGALURU

Daily Coffee Market Report Tuesday September 21, 2021

| Daily Collect Market Report Faccady Coptember 21, 2021 |                    |        |                               |                                          |        |  |  |  |  |
|--------------------------------------------------------|--------------------|--------|-------------------------------|------------------------------------------|--------|--|--|--|--|
| Futures Prices 20.09.2021                              |                    |        |                               |                                          |        |  |  |  |  |
| ICE (                                                  | New York)- Arabica | Price  | LIFFE(London) – Robusta Price |                                          |        |  |  |  |  |
| Month US cents / Ib                                    |                    | Rs/Kg  | Month                         | US \$ / tonne and cents / lb in brackets | Rs/Kg  |  |  |  |  |
| Sep – 2021                                             | 182.60             | 296.37 | Sep – 2021                    | 2152 (97.61)                             | 158.43 |  |  |  |  |
| Dec – 2021                                             | 185.40             | 300.91 | Nov – 2021                    | 2152 (97.61)                             | 158.43 |  |  |  |  |
| Mar – 2022                                             | 186.60             | 302.86 | Jan – 2022                    | 2123 (96.30)                             | 156.30 |  |  |  |  |

## **Market Analysis**

ICE Coffee prices on Monday settled mixed. Arabica closes sharply lower on forecasts for rain in Brazil. ICE Dec Arabica coffee closed down 3.80 cents/lb or 2.04% at 185.40 cents/lb. Nov robusta rallied to a contract high on Monday, and nearest-futures rose to a new 4-year high, on concern about tight supplies from Vietnam. Nov Robusta coffee closed up \$1 or 0.05% at \$2,152 a tonne.