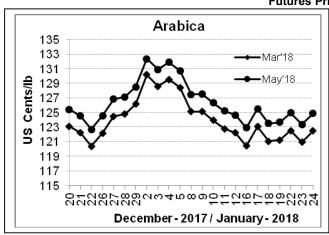

## **Futures Price Trend**

## **Market Analysis**

ICE March Arabica coffee futures settled up 1.55 cents at 122.50 cents/lb. March robusta coffee futures settled up \$26 at \$1,775 a tonne.

|                                            | Ar. Pl | Ar. Plant. A Ar.Chy.AB Rob.Pm |        | nt.AB  | Rob       | .Chy.AB   |         |             |  |
|--------------------------------------------|--------|-------------------------------|--------|--------|-----------|-----------|---------|-------------|--|
| Differentials:                             | NY +1  | 5 to +18                      | NY -20 | to -25 | LIFFE +55 | 0 to +600 | LIFFE + | 100 to +140 |  |
| ICTA Auction Prices Rs/Kg as on 18.01.2018 |        |                               |        |        |           |           |         |             |  |
| Grade                                      | MNEB   | AA                            | PB     | Α      | AB        | В         | С       | BBB         |  |
| Arabica Plantation                         |        |                               | 164.00 |        |           | 162.00    | 143.00  |             |  |
| Arabica Cherry                             |        |                               |        |        |           |           |         |             |  |
|                                            | RKR    | Α                             | PB     | AA     | AB        | В         | С       | BBB         |  |
| Robusta Parchment                          |        |                               |        |        | 140.00    |           |         |             |  |
| Robusta Cherry                             |        |                               | 124.00 | 133.00 |           |           |         |             |  |