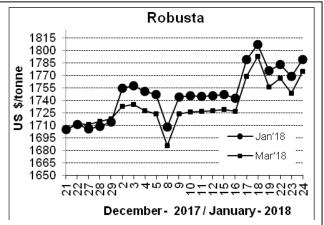

## **Futures Price Trend**

## **Market Analysis**

ICE March Arabica coffee futures settled up 1.55 cents at 122.50 cents/lb. March robusta coffee futures settled up \$26 at \$1,775 a tonne.

|                                            | Ar. Pl | Ar. Plant. A Ar.Chy.AB Rob.Pm |        | nt.AB  | Rob       | .Chy.AB   |         |             |  |
|--------------------------------------------|--------|-------------------------------|--------|--------|-----------|-----------|---------|-------------|--|
| Differentials:                             | NY +1  | 5 to +18                      | NY -20 | to -25 | LIFFE +55 | 0 to +600 | LIFFE + | 100 to +140 |  |
| ICTA Auction Prices Rs/Kg as on 18.01.2018 |        |                               |        |        |           |           |         |             |  |
| Grade                                      | MNEB   | AA                            | PB     | Α      | AB        | В         | С       | BBB         |  |
| Arabica Plantation                         |        |                               | 164.00 |        |           | 162.00    | 143.00  |             |  |
| Arabica Cherry                             |        |                               |        |        |           |           |         |             |  |
|                                            | RKR    | Α                             | PB     | AA     | AB        | В         | С       | BBB         |  |
| Robusta Parchment                          |        |                               |        |        | 140.00    |           |         |             |  |
| Robusta Cherry                             |        |                               | 124.00 | 133.00 |           |           |         |             |  |