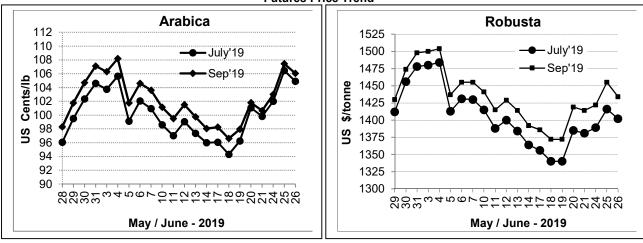

## COFFEE BOARD: BENGALURU Daily Coffee Market Report, Thursday, June 27, 2019

| Futures Prices 26.06.2019 |                     |        |                               |                                                              |        |  |  |  |  |
|---------------------------|---------------------|--------|-------------------------------|--------------------------------------------------------------|--------|--|--|--|--|
| ICE                       | (New York)- Arabica | Price  | LIFFE(London) – Robusta Price |                                                              |        |  |  |  |  |
| Month US cents / Ib       |                     | Rs/kg  | Month                         | US \$ / tonne and cents / lb in<br>brackets (10 MT contract) | Rs/kg  |  |  |  |  |
| July – 2019               | 104.90              | 160.36 | July – 2019                   | 1402 (63.59)                                                 | 97.21  |  |  |  |  |
| Sep – 2019                | 106.05              | 162.12 | Sep – 2019                    | 1434 (65.05)                                                 | 99.43  |  |  |  |  |
| Dec – 2019                | 109.60              | 167.54 | Nov – 2019                    | 1461 (66.27)                                                 | 101.31 |  |  |  |  |

## **Market Analysis**

ICE September arabica coffee settled down 1.4 cent, or 1.3%, at \$1.0605 per lb, after peaking at \$1.0820, its highest since June 4. September robusta coffee settled down \$21, or 1.4%, at \$1,434 per tonne.

## **Futures Price Trend**