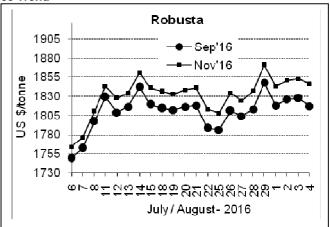

## **COFFEE BOARD: BENGALURU**

Daily Coffee Market Report Friday, August 05, 2016

| Futures Prices 04.08.2016 |                      |             |                                                                                 |              |              |  |  |  |  |
|---------------------------|----------------------|-------------|---------------------------------------------------------------------------------|--------------|--------------|--|--|--|--|
| ICE (New                  | v York)- Arabica- US | cents / lb  | LIFFE(London) – Robusta -US \$ / tonne and cents / lb brackets (10 MT contract) |              |              |  |  |  |  |
| Month                     | Price                | Prev. Price | Month                                                                           | Price        | Prev. Price  |  |  |  |  |
| Sep – 2016                | 142.10               | 140.40      | Sep – 2016                                                                      | 1817 (82.42) | 1827 (82.87) |  |  |  |  |
| Dec - 2016                | 145.70               | 143.85      | Nov – 2016                                                                      | 1846 (83.73) | 1853 (84.05) |  |  |  |  |
| Mar – 2017                | 148.80               | 146.95      | Jan – 2017                                                                      | 1865 (84.60  | 1871 (84.87) |  |  |  |  |

## **Market Analysis**

ICE Arabica coffee futures turned higher after falling to a 5-1/2-week low on Thursday. ICE September arabica coffee futures settled up 1.7 cents, or 1.2 percent, at \$1.421 per lb, after falling to \$1.3685, the weakest level for the spot contract since late June. September robusta coffee futures settled down \$10, or 0.6 percent, at \$1,817 per tonne, with the market shrugging off expectations for weak exports from Vietnam and Indonesia.