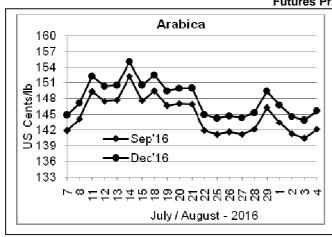

## **COFFEE BOARD: BENGALURU**

Daily Coffee Market Report Friday, August 05, 2016

| Futures Prices 04.08.2016 |                      |             |                                                                                 |              |              |  |  |  |  |
|---------------------------|----------------------|-------------|---------------------------------------------------------------------------------|--------------|--------------|--|--|--|--|
| ICE (New                  | v York)- Arabica- US | cents / lb  | LIFFE(London) – Robusta -US \$ / tonne and cents / lb brackets (10 MT contract) |              |              |  |  |  |  |
| Month                     | Price                | Prev. Price | Month                                                                           | Price        | Prev. Price  |  |  |  |  |
| Sep – 2016                | 142.10               | 140.40      | Sep – 2016                                                                      | 1817 (82.42) | 1827 (82.87) |  |  |  |  |
| Dec - 2016                | 145.70               | 143.85      | Nov – 2016                                                                      | 1846 (83.73) | 1853 (84.05) |  |  |  |  |
| Mar – 2017                | 148.80               | 146.95      | Jan – 2017                                                                      | 1865 (84.60  | 1871 (84.87) |  |  |  |  |

## **Market Analysis**

ICE Arabica coffee futures turned higher after falling to a 5-1/2-week low on Thursday. ICE September arabica coffee futures settled up 1.7 cents, or 1.2 percent, at \$1.421 per lb, after falling to \$1.3685, the weakest level for the spot contract since late June. September robusta coffee futures settled down \$10, or 0.6 percent, at \$1,817 per tonne, with the market shrugging off expectations for weak exports from Vietnam and Indonesia.