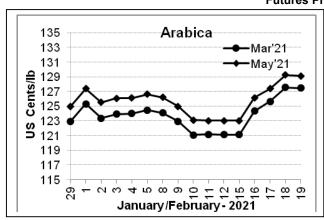

## **Futures Price Trend**

## **Market Analysis**

ICE Coffee prices on Friday closed lower and Arabica coffee fell back from a 1-month high and closed slightly lower on pre-weekend profit-taking. ICE March Arabica coffee closed down 0.15 cents/lb or 0.12% at 127.50 cents/lb. March Robusta coffee closed down at \$9 or 0.67% at \$1,343 a tonne.