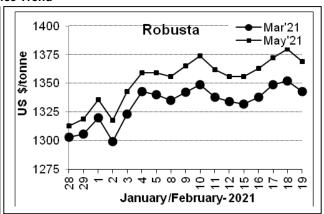

## **Futures Price Trend**

## **Market Analysis**

ICE Coffee prices on Friday closed lower and Arabica coffee fell back from a 1-month high and closed slightly lower on pre-weekend profit-taking. ICE March Arabica coffee closed down 0.15 cents/lb or 0.12% at 127.50 cents/lb. March Robusta coffee closed down at \$9 or 0.67% at \$1,343 a tonne.