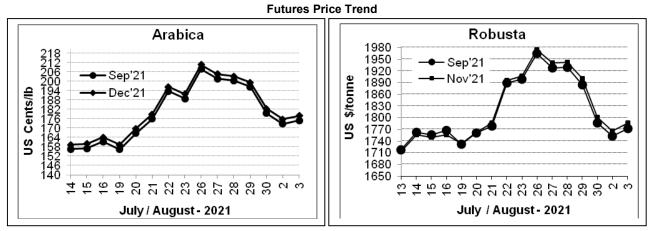

## COFFEE BOARD: BENGALURU Daily Coffee Market Report Wednesday August 04, 2021

|                     |                          | Futures       | Prices 03.08.2021             |                         |         |        |  |  |
|---------------------|--------------------------|---------------|-------------------------------|-------------------------|---------|--------|--|--|
| ICE (               | New York)- Arabica       | Price         | LIFFE(London) – Robusta Price |                         |         |        |  |  |
| Month US cents / Ib |                          | Rs/ <b>Kg</b> | Month                         | US \$ / tonne<br>in bra | Rs/Kg   |        |  |  |
| Sep – 2021          | Sep – 2021 174.85 286.06 |               | Sep – 2021                    | 1772                    | (80.38) | 131.50 |  |  |
| Dec – 2021          | 177.85                   | 290.97        | Nov – 2021                    | 1787                    | (81.06) | 132.61 |  |  |
| Mar – 2022 180.40   |                          | 295.14        | Jan – 2022                    | 1785                    | (80.97) | 132.46 |  |  |

## **Market Analysis**

ICE Coffee prices on Tuesday posted moderate gains as recent damage to Brazil's coffee trees undercut the outlook for its 2022 coffee crop. ICE Sep Arabica coffee closed up 2.05 cents/lb or 1.19% at 174.85 cents/lb. Sep Robusta coffee closed up \$19 or 1.08 % at \$1,772 a tonne.