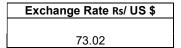

## COFFEE BOARD: BENGALURU

Daily Coffee Market Report Wednesday February 03 2021

| Futures Prices 02.02.2021 |                    |                |                               |                        |         |       |  |  |
|---------------------------|--------------------|----------------|-------------------------------|------------------------|---------|-------|--|--|
| ICE (                     | New York)- Arabica | Price          | LIFFE(London) – Robusta Price |                        |         |       |  |  |
| Month US cents / Ib       |                    | Rs/ <b>K</b> g | Month                         | US \$ / tonne<br>in br | Rs/Kg   |       |  |  |
| Mar - 2021 123.40         |                    | 198.65         | Mar – 2021                    | 1299 (58.92)           |         | 94.85 |  |  |
| May - 2021 125.55         |                    | 202.11         | May - 2021                    | 1318                   | (59.78) | 96.24 |  |  |
| July - 2021               | 127.50             | 205.25         | July – 2021                   | 1332                   | (60.42) | 97.26 |  |  |