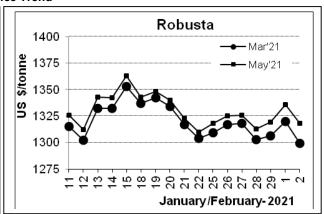

## **Futures Price Trend**

## **Market Analysis**

Coffee prices on Tuesday fell back on news of ample supplies from Brazil. ICE March Arabica coffee closed down 1.95 cents/lb or 1.56% at 123.40 cents/lb. March Robusta coffee closed down at \$21 or 1.59% at \$1,299 a tonne.