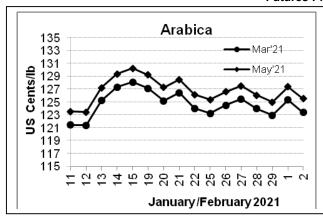

## **Futures Price Trend**

## **Market Analysis**

Coffee prices on Tuesday fell back on news of ample supplies from Brazil. ICE March Arabica coffee closed down 1.95 cents/lb or 1.56% at 123.40 cents/lb. March Robusta coffee closed down at \$21 or 1.59% at \$1,299 a tonne.