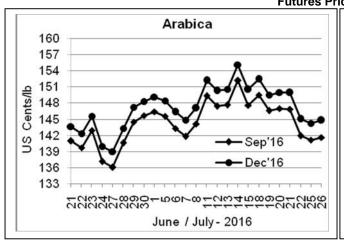

## COFFEE BOARD: BENGALURU Daily Coffee Market Report Wednesday, July 27, 2016

| Futures Prices 26.07.2016 |                      |             |                                                                                    |              |              |  |  |  |
|---------------------------|----------------------|-------------|------------------------------------------------------------------------------------|--------------|--------------|--|--|--|
| ICE (Nev                  | v York)- Arabica- US |             | LIFFE(London) – Robusta -US \$ / tonne and cents / lb in brackets (10 MT contract) |              |              |  |  |  |
| Month Price               |                      | Prev. Price | Month                                                                              | Price        | Prev. Price  |  |  |  |
| Sep – 2016                | 141.60               | 141.10      | July – 2016                                                                        | 1803 (81.78) | 1778 (80.65) |  |  |  |
| Dec – 2016 144.75         |                      | 144.20      | Sep - 2016                                                                         | 1811 (82.15) | 1786 (81.01) |  |  |  |
| Mar – 2017                | 147.65               | 147.05      | Nov – 2016                                                                         | 1834 (83.19) | 1808 (82.01) |  |  |  |

## **Market Analysis**

ICE Arabica coffee futures were little changed and lacking direction as good harvest weather was forecast in top grower Brazil and temperatures were expected to remain above frost levels through next week. ICE September arabica coffee futures settled up 0.5 cent, or 0.4 percent, at \$1.416 per lb. September robusta coffee futures settled up \$25, or 1.4 percent, at \$1,811 per tonne.