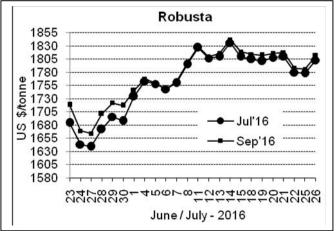

## COFFEE BOARD: BENGALURU Daily Coffee Market Report Wednesday, July 27, 2016

| Futures Prices 26.07.2016 |                      |             |                                                                                    |              |              |  |  |  |
|---------------------------|----------------------|-------------|------------------------------------------------------------------------------------|--------------|--------------|--|--|--|
| ICE (Nev                  | v York)- Arabica- US |             | LIFFE(London) – Robusta -US \$ / tonne and cents / lb in brackets (10 MT contract) |              |              |  |  |  |
| Month Price               |                      | Prev. Price | Month                                                                              | Price        | Prev. Price  |  |  |  |
| Sep – 2016                | 141.60               | 141.10      | July – 2016                                                                        | 1803 (81.78) | 1778 (80.65) |  |  |  |
| Dec – 2016 144.75         |                      | 144.20      | Sep - 2016                                                                         | 1811 (82.15) | 1786 (81.01) |  |  |  |
| Mar – 2017                | 147.65               | 147.05      | Nov – 2016                                                                         | 1834 (83.19) | 1808 (82.01) |  |  |  |

## **Market Analysis**

ICE Arabica coffee futures were little changed and lacking direction as good harvest weather was forecast in top grower Brazil and temperatures were expected to remain above frost levels through next week. ICE September arabica coffee futures settled up 0.5 cent, or 0.4 percent, at \$1.416 per lb. September robusta coffee futures settled up \$25, or 1.4 percent, at \$1,811 per tonne.