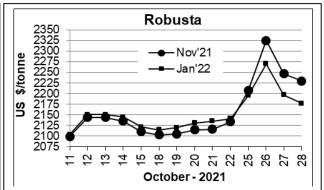

## **Futures Price Trend**

## COFFEE BOARD: BENGALURU Daily Coffee Market Report Friday October 29, 2021

|                           | Bany Conce market Report 1 may Cotober 20, 2021 |        |                               |                                          |        |  |  |  |  |  |
|---------------------------|-------------------------------------------------|--------|-------------------------------|------------------------------------------|--------|--|--|--|--|--|
| Futures Prices 28.10.2021 |                                                 |        |                               |                                          |        |  |  |  |  |  |
| ICE (                     | New York)- Arabica                              | Price  | LIFFE(London) - Robusta Price |                                          |        |  |  |  |  |  |
| Month US cents / Ib       |                                                 | Rs/Kg  | Month                         | US \$ / tonne and cents / lb in brackets | Rs/Kg  |  |  |  |  |  |
| Dec - 2021                | Dec – 2021 199.95                               |        | Nov – 2021                    | 2230 (101.15)                            | 166.76 |  |  |  |  |  |
| Mar – 2022                | 202.70                                          | 334.17 | Jan – 2022                    | 2177 (98.75)                             | 162.80 |  |  |  |  |  |
| May - 2022                | 203.45                                          | 335.41 | Mar – 2022                    | 2128 (96.52)                             | 159.13 |  |  |  |  |  |

## **Market Analysis**

ICE Coffee prices on Thursday fell for a second day on long liquidation pressure after Tuesday's rally. ICE Dec Arabica coffee closed down 1.40 cents/lb or 0.70% at 199.95 cents/lb. Nov Robusta coffee closed down \$17 or 0.76% at \$2,230 a tonne.