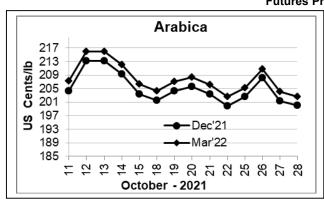

## **Futures Price Trend**

## COFFEE BOARD: BENGALURU Daily Coffee Market Report Friday October 29, 2021

|                           | Bany Conce market Report 1 may Cotober 20, 2021 |        |                               |                                          |        |  |  |  |  |  |
|---------------------------|-------------------------------------------------|--------|-------------------------------|------------------------------------------|--------|--|--|--|--|--|
| Futures Prices 28.10.2021 |                                                 |        |                               |                                          |        |  |  |  |  |  |
| ICE (                     | New York)- Arabica                              | Price  | LIFFE(London) - Robusta Price |                                          |        |  |  |  |  |  |
| Month US cents / Ib       |                                                 | Rs/Kg  | Month                         | US \$ / tonne and cents / lb in brackets | Rs/Kg  |  |  |  |  |  |
| Dec - 2021                | Dec – 2021 199.95                               |        | Nov – 2021                    | 2230 (101.15)                            | 166.76 |  |  |  |  |  |
| Mar – 2022                | 202.70                                          | 334.17 | Jan – 2022                    | 2177 (98.75)                             | 162.80 |  |  |  |  |  |
| May - 2022                | 203.45                                          | 335.41 | Mar – 2022                    | 2128 (96.52)                             | 159.13 |  |  |  |  |  |

## **Market Analysis**

ICE Coffee prices on Thursday fell for a second day on long liquidation pressure after Tuesday's rally. ICE Dec Arabica coffee closed down 1.40 cents/lb or 0.70% at 199.95 cents/lb. Nov Robusta coffee closed down \$17 or 0.76% at \$2,230 a tonne.