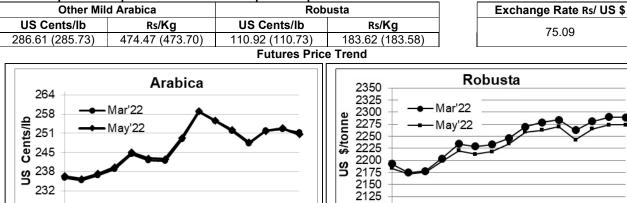

## **COFFEE BOARD: BENGALURU** Daily Coffee Market Report Friday February 18, 2022

| Futures Prices 17.02.2022 |                     |        |             |                                             |        |  |  |  |  |
|---------------------------|---------------------|--------|-------------|---------------------------------------------|--------|--|--|--|--|
| ICE                       | (New York)- Arabica | Price  | LI          | FFE(London) – Robusta Price                 | Price  |  |  |  |  |
| Month                     | Month US cents / Ib |        | Month       | US \$ / tonne and<br>cents / Ib in brackets | Rs/Kg  |  |  |  |  |
| Mar – 2022                | 251.20              | 415.85 | Mar - 2022  | 2289 (103.83)                               | 171.88 |  |  |  |  |
| May – 2022                | 250.65              | 414.94 | May - 2022  | 2274 (103.15)                               | 170.75 |  |  |  |  |
| July – 2022               | 249.15              | 412.46 | July - 2022 | 2251 (102.10)                               | 169.03 |  |  |  |  |

January / February - 2022

~

33

ICE Coffee prices on Thursday settled slightly lower. Arabica prices are consolidating modestly below last Thursday's 10-1/4 year nearest-futures high. ICE March Arabica coffee closed down 0.75 cents/lb or 0.30% at 251.20 cents/lb. Mar Robusta coffee closed down \$1 or 0.04% at \$2,289 a tonne.