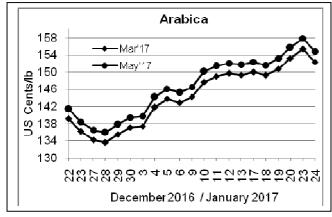

## **COFFEE BOARD: BENGALURU**

Daily Coffee Market Report Wednesday, January 25, 2017

| Futures Prices 24.01.2017                                                                                                  |        |             |            |               |               |  |  |  |
|----------------------------------------------------------------------------------------------------------------------------|--------|-------------|------------|---------------|---------------|--|--|--|
| ICE (New York)- Arabica- US cents / Ib  LIFFE(London) - Robusta -US \$ / tonne and cents / Ib in brackets (10 MT contract) |        |             |            |               |               |  |  |  |
| Month Price Prev. Price                                                                                                    |        | Prev. Price | Month      | Price         | Prev. Price   |  |  |  |
| Mar – 2017                                                                                                                 | 152.35 | 155.40      | Jan – 2017 | 2227 (101.02) | 2261 (102.56) |  |  |  |
| May – 2017                                                                                                                 | 154.80 | 157.80      | Mar – 2017 | 2212 (100.33) | 2248 (101.97) |  |  |  |
| July – 2017                                                                                                                | 157.10 | 160.10      | May - 2017 | 2222 (100.79) | 2253 (102.19) |  |  |  |

## **Market Analysis**

ICE Arabica coffee futures retreated from a two-month high on Tuesday on profit-taking. ICE March arabica coffee futures settled down 3.05 cent, or 2 percent, at \$1.5235 per lb after touching \$1.5695, the highest level since late November. The March robusta coffee contract settled down \$36, or 1.6 percent, at \$2,212 per tonne.