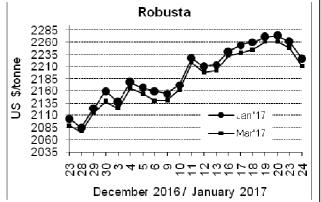

## **COFFEE BOARD: BENGALURU**

Daily Coffee Market Report Wednesday, January 25, 2017

| Futures Prices 24.01.2017                                                                                                  |        |             |            |               |               |  |  |  |
|----------------------------------------------------------------------------------------------------------------------------|--------|-------------|------------|---------------|---------------|--|--|--|
| ICE (New York)- Arabica- US cents / Ib  LIFFE(London) - Robusta -US \$ / tonne and cents / Ib in brackets (10 MT contract) |        |             |            |               |               |  |  |  |
| Month Price Prev. Price                                                                                                    |        | Prev. Price | Month      | Price         | Prev. Price   |  |  |  |
| Mar – 2017                                                                                                                 | 152.35 | 155.40      | Jan – 2017 | 2227 (101.02) | 2261 (102.56) |  |  |  |
| May – 2017                                                                                                                 | 154.80 | 157.80      | Mar – 2017 | 2212 (100.33) | 2248 (101.97) |  |  |  |
| July – 2017                                                                                                                | 157.10 | 160.10      | May - 2017 | 2222 (100.79) | 2253 (102.19) |  |  |  |

## **Market Analysis**

ICE Arabica coffee futures retreated from a two-month high on Tuesday on profit-taking. ICE March arabica coffee futures settled down 3.05 cent, or 2 percent, at \$1.5235 per lb after touching \$1.5695, the highest level since late November. The March robusta coffee contract settled down \$36, or 1.6 percent, at \$2,212 per tonne.