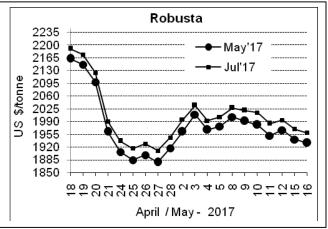

## **Futures Price Trend**

## **Market Analysis**

ICE July arabica coffee futures settled down 2 cents, or 1.5 percent, at \$1.3145 per lb. July robusta coffee futures settled down \$10, or 0.5 percent, at \$1,959 per tonne.

|                                            | Ar. Plant. A  | Ar.Chy.AB     | Rob.Pmt.AB         | Rob.Chy.AB       |  |  |  |  |  |
|--------------------------------------------|---------------|---------------|--------------------|------------------|--|--|--|--|--|
| Differentials:                             | NY +16 to +18 | NY -20 to -22 | LIFFE +525 to +550 | LIFFE +80 to +90 |  |  |  |  |  |
| ICTA Austion Prices Be/Kg as on 14 05 2017 |               |               |                    |                  |  |  |  |  |  |