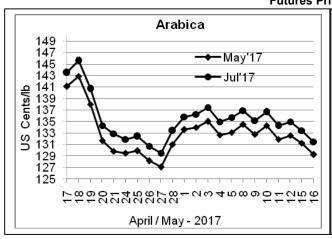

## **Futures Price Trend**

## **Market Analysis**

ICE July arabica coffee futures settled down 2 cents, or 1.5 percent, at \$1.3145 per lb. July robusta coffee futures settled down \$10, or 0.5 percent, at \$1,959 per tonne.

|                                            | Ar. Plant. A  | Ar.Chy.AB     | Rob.Pmt.AB         | Rob.Chy.AB       |  |  |  |  |  |
|--------------------------------------------|---------------|---------------|--------------------|------------------|--|--|--|--|--|
| Differentials:                             | NY +16 to +18 | NY -20 to -22 | LIFFE +525 to +550 | LIFFE +80 to +90 |  |  |  |  |  |
| ICTA Austion Prices Be/Kg as on 14 05 2017 |               |               |                    |                  |  |  |  |  |  |