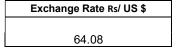

## **COFFEE BOARD: BENGALURU**

Daily Coffee Market Report Wednesday, May 17, 2017

| Bany Conce market Report Weanesday, may 17, 2017 |                      |             |                                                                                    |              |              |  |  |  |  |
|--------------------------------------------------|----------------------|-------------|------------------------------------------------------------------------------------|--------------|--------------|--|--|--|--|
| Futures Prices 16.05.2017                        |                      |             |                                                                                    |              |              |  |  |  |  |
| ICE (New                                         | / York)- Arabica- US | cents / lb  | LIFFE(London) – Robusta -US \$ / tonne and cents / lb in brackets (10 MT contract) |              |              |  |  |  |  |
| Month                                            | Price                | Prev. Price | Month                                                                              | Price        | Prev. Price  |  |  |  |  |
| May – 2017                                       | 129.25               | 131.25      | May – 2017                                                                         | 1931 (87.59) | 1941 (88.04) |  |  |  |  |
| July – 2017                                      | 131.45               | 133.45      | July – 2017                                                                        | 1959 (88.86) | 1969 (89.31) |  |  |  |  |
| Sep – 2017                                       | 133.85               | 135.80      | Sep – 2017                                                                         | 1980 (89.81) | 1989 (90.22) |  |  |  |  |