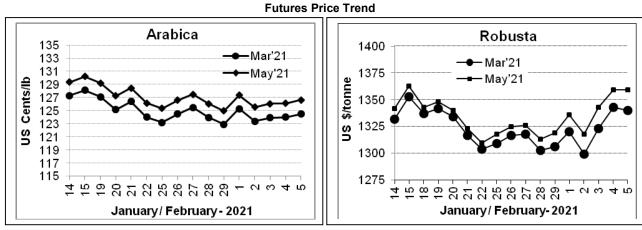

## COFFEE BOARD: BENGALURU Daily Coffee Market Report Monday February 08, 2021

| Futures Prices 05.02.2021     |        |               |             |                         |         |        |  |  |
|-------------------------------|--------|---------------|-------------|-------------------------|---------|--------|--|--|
| ICE (New York)- Arabica Price |        |               | LI          |                         |         |        |  |  |
| Month US cents / Ib           |        | Rs/ <b>Kg</b> | Month       | US \$ / tonne<br>in bra | Rs/Kg   |        |  |  |
| Mar - 2021                    | 124.50 | 200.09        | Mar – 2021  | 1340                    | (60.78) | 97.69  |  |  |
| May - 2021                    | 126.65 | 203.55        | May – 2021  | 1359                    | (61.64) | 99.07  |  |  |
| July - 2021                   | 128.55 | 206.60        | July – 2021 | 1372                    | (62.23) | 100.02 |  |  |

## **Market Analysis**

Coffee prices on Friday settled mixed strength in the Brazilian real against the dollar on Friday boosted arabica coffee. ICE March Arabica coffee closed up 0.45 cents/lb or 0.36% at 124.50 cents/lb. March Robusta coffee closed down at \$3 or 0.22% at \$1,340 a tonne.