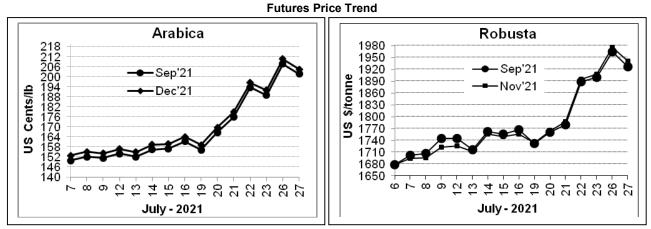

## COFFEE BOARD: BENGALURU Daily Coffee Market Report Wednesday July 28, 2021

|                               | Futures Prices 27.07.2021 |               |                               |                         |         |        |  |  |  |
|-------------------------------|---------------------------|---------------|-------------------------------|-------------------------|---------|--------|--|--|--|
| ICE (New York)- Arabica Price |                           |               | LIFFE(London) – Robusta Price |                         |         |        |  |  |  |
| Month US cents / Ib           |                           | Rs/ <b>Kg</b> | Month                         | US \$ / tonne<br>in bra | Rs/Kg   |        |  |  |  |
| Sep – 2021 201.75             |                           | 330.74        | Sep – 2021                    | 1927                    | (87.41) | 143.29 |  |  |  |
| Dec – 2021                    | 204.60 335                |               | Nov – 2021                    | 1940                    | (88.00) | 144.26 |  |  |  |
| Mar – 2022 206.55             |                           | 338.61        | Jan – 2022                    | 1923                    | (87.23) | 142.99 |  |  |  |

## **Market Analysis**

ICE Coffee prices on Tuesday closed sharply lower as an easing of frost risks in Brazil sparked long liquidation pressure. ICE Sep Arabica coffee closed down 6.05 cents/lb or 2.91% at 201.75 cents/lb. Sep Robusta coffee closed down \$37 or 1.88 % at \$1,927 a tonne.