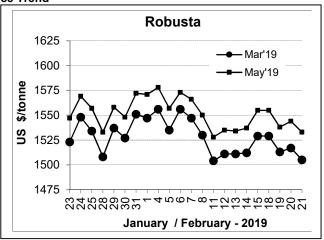

## COFFEE BOARD: BENGALURU Daily Coffee Market Report, Friday, February 22, 2019

|                     | Dumy Com            | Futures F | Prices 21.02.2019             | •            |        |  |  |
|---------------------|---------------------|-----------|-------------------------------|--------------|--------|--|--|
| ICE                 | (New York)- Arabica |           | LIFFE(London) – Robusta Price |              |        |  |  |
| Month US cents / Ib |                     | Rs/kg     | Month                         | Rs/kg        |        |  |  |
| Mar – 2019          | 96.10               | 150.74    | Mar – 2019                    | 1505 (68.27) | 107.08 |  |  |
| May – 2019          | 99.45               | 156.00    | May – 2019                    | 1533 (69.54) | 109.07 |  |  |
| July – 2019         | 102.15              | 160.23    | July – 2109                   | 1545 (70.08) | 109.93 |  |  |

## **Market Analysis**

ICE Arabica coffee futures fell on Thursday, with the second position plunging to its lowest levels in five months as ample global supplies and a weaker Brazilian real weighed down the market. ICE May arabica coffee settled down 1.95 cents, or 1.9 percent, at 99.45 cents per lb. May robusta coffee settled down \$11, or 0.7 percent, at \$1,533 per tonne.