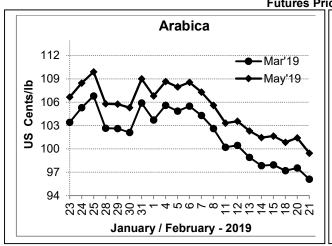

## COFFEE BOARD: BENGALURU Daily Coffee Market Report, Friday, February 22, 2019

|                     | Dumy Com            | Futures F | Prices 21.02.2019             | •            |        |  |  |
|---------------------|---------------------|-----------|-------------------------------|--------------|--------|--|--|
| ICE                 | (New York)- Arabica |           | LIFFE(London) – Robusta Price |              |        |  |  |
| Month US cents / Ib |                     | Rs/kg     | Month                         | Rs/kg        |        |  |  |
| Mar – 2019          | 96.10               | 150.74    | Mar – 2019                    | 1505 (68.27) | 107.08 |  |  |
| May – 2019          | 99.45               | 156.00    | May – 2019                    | 1533 (69.54) | 109.07 |  |  |
| July – 2019         | 102.15              | 160.23    | July – 2109                   | 1545 (70.08) | 109.93 |  |  |

## **Market Analysis**

ICE Arabica coffee futures fell on Thursday, with the second position plunging to its lowest levels in five months as ample global supplies and a weaker Brazilian real weighed down the market. ICE May arabica coffee settled down 1.95 cents, or 1.9 percent, at 99.45 cents per lb. May robusta coffee settled down \$11, or 0.7 percent, at \$1,533 per tonne.