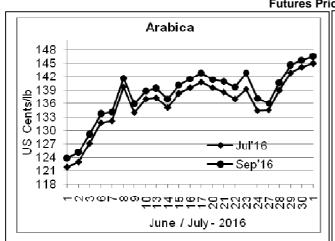

## **Futures Price Trend**

## **Market Analysis**

*ICE* arabica coffee futures market was closed on Monday 4<sup>th</sup> July 2016 on account of Independence Day Holiday. September robusta coffee futures settled up \$23 at \$1,768 per tonne.

## COFFEE BOARD: BENGALURU

Daily Coffee Market Report Tuesday, July 05, 2016

| Futures Prices 04.07.2016 |                      |             |                                                                                    |              |              |  |  |  |  |
|---------------------------|----------------------|-------------|------------------------------------------------------------------------------------|--------------|--------------|--|--|--|--|
| ICE (Nev                  | v York)- Arabica- US | cents / lb  | LIFFE(London) – Robusta -US \$ / tonne and cents / lb in brackets (10 MT contract) |              |              |  |  |  |  |
| Month Price               |                      | Prev. Price | Month                                                                              | Price        | Prev. Price  |  |  |  |  |
| July – 2016               |                      | 144.85      | July – 2016                                                                        | 1763 (79.97) | 1734 (78.65) |  |  |  |  |
| Sep – 2016                | Holiday              | 146.40      | Sep – 2016                                                                         | 1768 (80.20) | 1745 (79.15) |  |  |  |  |
| Dec - 2016                |                      | 149.15      | Nov – 2016                                                                         | 1781 (80.78) | 1758 (79.74) |  |  |  |  |