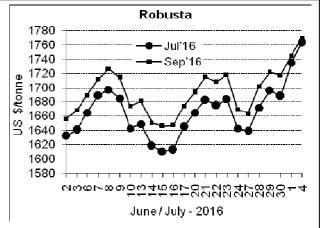

## **Futures Price Trend**

## **Market Analysis**

*ICE* arabica coffee futures market was closed on Monday 4<sup>th</sup> July 2016 on account of Independence Day Holiday. September robusta coffee futures settled up \$23 at \$1,768 per tonne.

## COFFEE BOARD: BENGALURU

Daily Coffee Market Report Tuesday, July 05, 2016

| Futures Prices 04.07.2016 |                      |             |                                                                                    |              |              |  |  |  |  |
|---------------------------|----------------------|-------------|------------------------------------------------------------------------------------|--------------|--------------|--|--|--|--|
| ICE (Nev                  | v York)- Arabica- US | cents / lb  | LIFFE(London) – Robusta -US \$ / tonne and cents / lb in brackets (10 MT contract) |              |              |  |  |  |  |
| Month Price               |                      | Prev. Price | Month                                                                              | Price        | Prev. Price  |  |  |  |  |
| July – 2016               |                      | 144.85      | July – 2016                                                                        | 1763 (79.97) | 1734 (78.65) |  |  |  |  |
| Sep – 2016                | Holiday              | 146.40      | Sep – 2016                                                                         | 1768 (80.20) | 1745 (79.15) |  |  |  |  |
| Dec - 2016                |                      | 149.15      | Nov – 2016                                                                         | 1781 (80.78) | 1758 (79.74) |  |  |  |  |