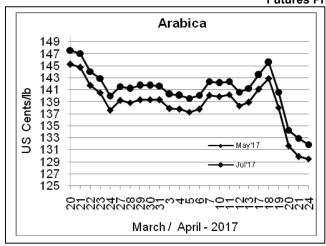

## **COFFEE BOARD: BENGALURU**

Daily Coffee Market Report Tuesday, April 25, 2017

| Futures Prices 24.04.2017 |                      |             |                                                                                    |              |              |  |  |  |
|---------------------------|----------------------|-------------|------------------------------------------------------------------------------------|--------------|--------------|--|--|--|
| ICE (New                  | / York)- Arabica- US |             | LIFFE(London) – Robusta -US \$ / tonne and cents / lb in brackets (10 MT contract) |              |              |  |  |  |
| Month                     | Price                | Prev. Price | Month                                                                              | Price        | Prev. Price  |  |  |  |
| May – 2017                | 129.50               | 129.85      | May – 2017                                                                         | 1906 (86.45) | 1962 (88.99) |  |  |  |
| July – 2017               | 131.90               | 132.90      | July – 2017                                                                        | 1936 (87.82) | 1990 (90.26) |  |  |  |
| Sep – 2017                | 134.25               | 135.25      | Sep - 2017                                                                         | 1953 (88.59) | 2006 (90.99) |  |  |  |

## **Market Analysis**

ICE July arabica coffee futures settled down 1 cent, or 0.8 percent, at \$1.319 per lb, hovering just above Friday's 10-1/2-month low of \$1.3155. Robusta coffee futures slid to a 7-1/2-month low on Monday, on follow-through selling after the biggest one-day slump in six years on Friday. July robusta coffee futures settled down \$54, or 2.7 percent, at \$1,936 per tonne