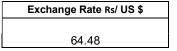

ICO Group Indicator price on 21.04.2017 and previous price in brackets

| Other Mil         | d Arabica       | Robusta        |                 |  |  |
|-------------------|-----------------|----------------|-----------------|--|--|
| US Cents/lb Rs/kg |                 | US Cents/lb    | Rs/kg           |  |  |
| 149.82 (151.51)   | 212.97 (215.68) | 98.60 (104.76) | 140.16 (149.13) |  |  |