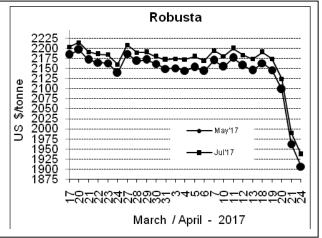

## **COFFEE BOARD: BENGALURU**

Daily Coffee Market Report Tuesday, April 25, 2017

| Futures Prices 24.04.2017 |                      |             |                                                                                    |              |              |  |  |  |
|---------------------------|----------------------|-------------|------------------------------------------------------------------------------------|--------------|--------------|--|--|--|
| ICE (New                  | / York)- Arabica- US |             | LIFFE(London) – Robusta -US \$ / tonne and cents / lb in brackets (10 MT contract) |              |              |  |  |  |
| Month                     | Price                | Prev. Price | Month                                                                              | Price        | Prev. Price  |  |  |  |
| May – 2017                | 129.50               | 129.85      | May – 2017                                                                         | 1906 (86.45) | 1962 (88.99) |  |  |  |
| July – 2017               | 131.90               | 132.90      | July – 2017                                                                        | 1936 (87.82) | 1990 (90.26) |  |  |  |
| Sep – 2017                | 134.25               | 135.25      | Sep - 2017                                                                         | 1953 (88.59) | 2006 (90.99) |  |  |  |

## **Market Analysis**

ICE July arabica coffee futures settled down 1 cent, or 0.8 percent, at \$1.319 per lb, hovering just above Friday's 10-1/2-month low of \$1.3155. Robusta coffee futures slid to a 7-1/2-month low on Monday, on follow-through selling after the biggest one-day slump in six years on Friday. July robusta coffee futures settled down \$54, or 2.7 percent, at \$1,936 per tonne