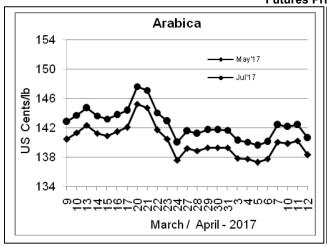

## **COFFEE BOARD: BENGALURU**

Daily Coffee Market Report Thursday, April 13, 2017

| Buny Conce market Report Tharbady, April 10, 2017 |                           |             |                                                                                    |              |              |  |  |
|---------------------------------------------------|---------------------------|-------------|------------------------------------------------------------------------------------|--------------|--------------|--|--|
|                                                   | Futures Prices 12.04.2017 |             |                                                                                    |              |              |  |  |
| ICE (New York)- Arabica- US cents / lb            |                           |             | LIFFE(London) – Robusta -US \$ / tonne and cents / lb in brackets (10 MT contract) |              |              |  |  |
| Month                                             | Price                     | Prev. Price | Month                                                                              | Price        | Prev. Price  |  |  |
| May – 2017                                        | 138.30                    | 140.20      | May – 2017                                                                         | 2157 (97.84) | 2176 (98.70) |  |  |
| July – 2017                                       | 140.60                    | 142.40      | July – 2017                                                                        | 2183 (99.02) | 2199 (99.75) |  |  |
| Sep – 2017                                        | 142.85                    | 144.70      | Sep – 2017                                                                         | 2190 (99.34) | 2203 (99.93) |  |  |

## **Market Analysis**

ICE July arabica coffee futures settled down 1.8 cent, or 1.26 percent, at \$1.406 per lb after earlier trading higher. May robusta coffee futures finished down \$19, or 0.87 percent, at \$2,157 per tonne, after climbing to \$2,184, the front-month's highest level since March 2.