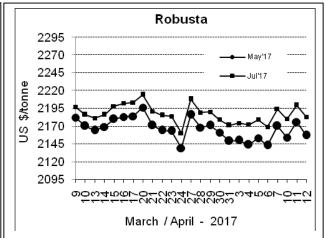

## **COFFEE BOARD: BENGALURU**

Daily Coffee Market Report Thursday, April 13, 2017

| Buny Conce market Report Tharbady, April 10, 2017 |                           |             |                                                                                    |              |              |  |  |
|---------------------------------------------------|---------------------------|-------------|------------------------------------------------------------------------------------|--------------|--------------|--|--|
|                                                   | Futures Prices 12.04.2017 |             |                                                                                    |              |              |  |  |
| ICE (New York)- Arabica- US cents / lb            |                           |             | LIFFE(London) – Robusta -US \$ / tonne and cents / lb in brackets (10 MT contract) |              |              |  |  |
| Month                                             | Price                     | Prev. Price | Month                                                                              | Price        | Prev. Price  |  |  |
| May – 2017                                        | 138.30                    | 140.20      | May – 2017                                                                         | 2157 (97.84) | 2176 (98.70) |  |  |
| July – 2017                                       | 140.60                    | 142.40      | July – 2017                                                                        | 2183 (99.02) | 2199 (99.75) |  |  |
| Sep – 2017                                        | 142.85                    | 144.70      | Sep – 2017                                                                         | 2190 (99.34) | 2203 (99.93) |  |  |

## **Market Analysis**

ICE July arabica coffee futures settled down 1.8 cent, or 1.26 percent, at \$1.406 per lb after earlier trading higher. May robusta coffee futures finished down \$19, or 0.87 percent, at \$2,157 per tonne, after climbing to \$2,184, the front-month's highest level since March 2.