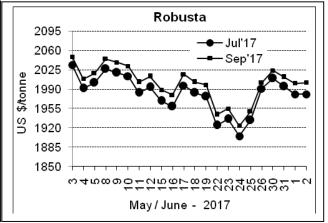

## **Futures Price Trend**

## **Market Analysis**

ICE July arabica coffee futures settled down 2.15 cent, or 1.7 percent, at \$1.2555 per lb after dipping to a one-year low \$1.2525 amid according to the dealers that was technical weakness and weak buying in the cash market this week. July robusta coffee futures finished unchanged from the previous session at \$1,981 per tonne.