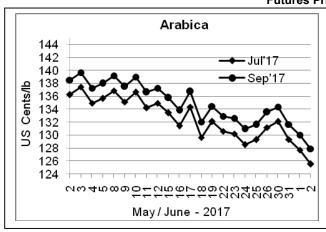

## **Futures Price Trend**

## **Market Analysis**

ICE July arabica coffee futures settled down 2.15 cent, or 1.7 percent, at \$1.2555 per lb after dipping to a one-year low \$1.2525 amid according to the dealers that was technical weakness and weak buying in the cash market this week. July robusta coffee futures finished unchanged from the previous session at \$1,981 per tonne.