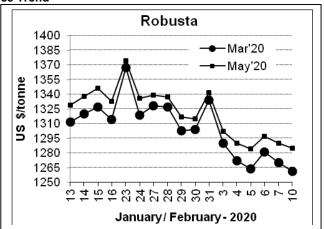

## **COFFEE BOARD: BENGALURU**

Daily Coffee Market Report, Tuesday, February 11, 2020

| Futures Prices 10.02.2020 |                     |        |                               |                                                           |         |       |  |  |
|---------------------------|---------------------|--------|-------------------------------|-----------------------------------------------------------|---------|-------|--|--|
| ICE                       | (New York)- Arabica | Price  | LIFFE(London) – Robusta Price |                                                           |         |       |  |  |
| Month US cents / Ib       |                     | Rs/kg  | Month                         | US \$ / tonne and cents / lb in brackets (10 MT contract) |         | Rs/kg |  |  |
| Mar – 2020                | 100.30              | 157.55 | Mar – 2020                    | 1261                                                      | (57.20) | 89.85 |  |  |
| May – 2020                | 102.10              | 160.38 | May – 2020                    | 1285                                                      | (58.29) | 91.56 |  |  |
| July – 2020               | 104.25              | 163.76 | July – 2020                   | 1304                                                      | (59.15) | 92.91 |  |  |

## **Market Analysis**

ICE coffee prices settled mixed on Monday with robusta coffee falling to a new 3-1/2 month low. Coffee prices have trended lower over the past seven weeks as arabica coffee posted a 3- 1/2 month low last Thursday and robusta coffee slid to a 3-1/2 month low Monday on increased supplies and demand concerns. ICE March arabica coffee settled up 1.95 cents or 1.98% at \$1.003 per lb. Mar robusta coffee futures settled down \$9 or 0.71% at \$1,261 per tonne.