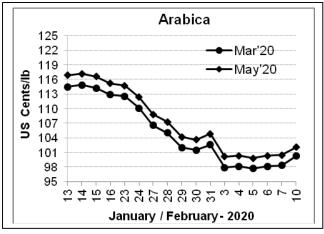

## **COFFEE BOARD: BENGALURU**

Daily Coffee Market Report, Tuesday, February 11, 2020

| Futures Prices 10.02.2020 |                     |        |                               |                                                           |         |       |  |  |
|---------------------------|---------------------|--------|-------------------------------|-----------------------------------------------------------|---------|-------|--|--|
| ICE                       | (New York)- Arabica | Price  | LIFFE(London) – Robusta Price |                                                           |         |       |  |  |
| Month US cents / Ib       |                     | Rs/kg  | Month                         | US \$ / tonne and cents / lb in brackets (10 MT contract) |         | Rs/kg |  |  |
| Mar – 2020                | 100.30              | 157.55 | Mar – 2020                    | 1261                                                      | (57.20) | 89.85 |  |  |
| May – 2020                | 102.10              | 160.38 | May – 2020                    | 1285                                                      | (58.29) | 91.56 |  |  |
| July – 2020               | 104.25              | 163.76 | July – 2020                   | 1304                                                      | (59.15) | 92.91 |  |  |

## **Market Analysis**

ICE coffee prices settled mixed on Monday with robusta coffee falling to a new 3-1/2 month low. Coffee prices have trended lower over the past seven weeks as arabica coffee posted a 3- 1/2 month low last Thursday and robusta coffee slid to a 3-1/2 month low Monday on increased supplies and demand concerns. ICE March arabica coffee settled up 1.95 cents or 1.98% at \$1.003 per lb. Mar robusta coffee futures settled down \$9 or 0.71% at \$1,261 per tonne.