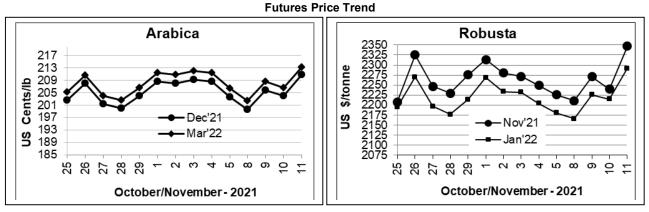

## **Market Analysis**

ICE Coffee prices on Thursday rallied sharply on Brazilian real strength and La Nina concerns, with arabica climbing to a 4-week high and robusta soaring to a 10-year high. ICE Dec Arabica coffee closed up 6.90 cents/lb or 3.38% at 210.90 cents/lb. Jan Robusta coffee closed up \$77 or 3.48% at \$2,292 a tonne.