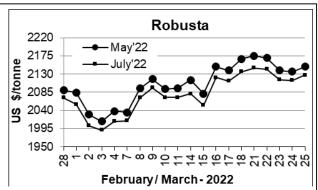

## **Market Analysis**

ICE Coffee prices mixed on forecasts for a bigger Brazil arbaica crop. May arabica coffee settled unchanged at 221.85 cents/lb. May Robusta coffee closed up \$12 or 0.56% at \$2,148 a tonne.