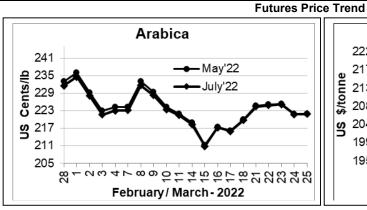

## **Market Analysis**

ICE Coffee prices mixed on forecasts for a bigger Brazil arbaica crop. May arabica coffee settled unchanged at 221.85 cents/lb. May Robusta coffee closed up \$12 or 0.56% at \$2,148 a tonne.