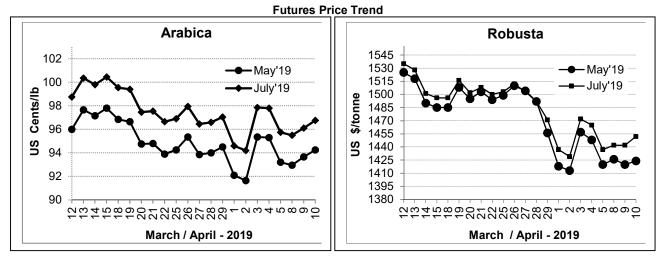

## **Market Analysis**

ICE arabica coffee firmed as it consolidated above last week's 13-year low. May arabica coffee futures settled up 0.60 cent, or 0.6 percent, at 94.25 cents per lb. The market was consolidating above the 13-year low of 91.25 cents set last week. May robusta coffee settled up \$4, or 0.3 percent, at \$1,424 a tonne.