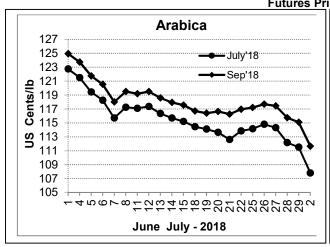

## COFFEE BOARD: BENGALURU Daily Coffee Market Report Tuesday July 03, 2018

| Daily Collect Market Report Tuesday July 00, 2010 |                    |             |                                                                                    |              |              |  |  |  |  |
|---------------------------------------------------|--------------------|-------------|------------------------------------------------------------------------------------|--------------|--------------|--|--|--|--|
| Futures Prices 02.07.2018                         |                    |             |                                                                                    |              |              |  |  |  |  |
| ICE (New                                          | York)- Arabica- US | cents / lb  | LIFFE(London) – Robusta -US \$ / tonne and cents / lb in brackets (10 MT contract) |              |              |  |  |  |  |
| Month                                             | Price              | Prev. Price | Month                                                                              | Price        | Prev. Price  |  |  |  |  |
| July – 2018                                       | 107.80             | 111.50      | July – 2018                                                                        | 1738 (78.83) | 1723 (78.15) |  |  |  |  |
| Sep – 2018                                        | 111.65             | 115.10      | Sep – 2018                                                                         | 1677 (76.07) | 1690 (76.66) |  |  |  |  |
| Dec- 2018                                         | 115.10             | 118.55      | Nov – 2018                                                                         | 1671 (75.80) | 1683 (76.34) |  |  |  |  |

## **Market Analysis**

Arabica coffee futures in New York ended with losses after the market touched a fresh two-year low in the course of the season. Speculators in arabica coffee futures and options on ICE Futures US increased their net position. ICE July arabica coffee futures settled down 3.70 cent at \$1.078. July robusta coffee futures settled up \$15 at \$1,738 per tonne.