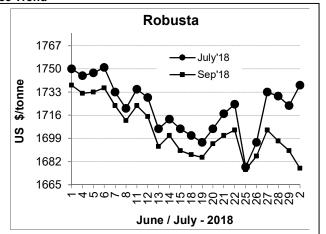

## COFFEE BOARD: BENGALURU Daily Coffee Market Report Tuesday July 03, 2018

| Daily Collect Market Report Tuesday July 00, 2010 |                    |             |                                                                                    |              |              |  |  |  |  |
|---------------------------------------------------|--------------------|-------------|------------------------------------------------------------------------------------|--------------|--------------|--|--|--|--|
| Futures Prices 02.07.2018                         |                    |             |                                                                                    |              |              |  |  |  |  |
| ICE (New                                          | York)- Arabica- US | cents / lb  | LIFFE(London) – Robusta -US \$ / tonne and cents / lb in brackets (10 MT contract) |              |              |  |  |  |  |
| Month                                             | Price              | Prev. Price | Month                                                                              | Price        | Prev. Price  |  |  |  |  |
| July – 2018                                       | 107.80             | 111.50      | July – 2018                                                                        | 1738 (78.83) | 1723 (78.15) |  |  |  |  |
| Sep – 2018                                        | 111.65             | 115.10      | Sep – 2018                                                                         | 1677 (76.07) | 1690 (76.66) |  |  |  |  |
| Dec- 2018                                         | 115.10             | 118.55      | Nov – 2018                                                                         | 1671 (75.80) | 1683 (76.34) |  |  |  |  |

## **Market Analysis**

Arabica coffee futures in New York ended with losses after the market touched a fresh two-year low in the course of the season. Speculators in arabica coffee futures and options on ICE Futures US increased their net position. ICE July arabica coffee futures settled down 3.70 cent at \$1.078. July robusta coffee futures settled up \$15 at \$1,738 per tonne.