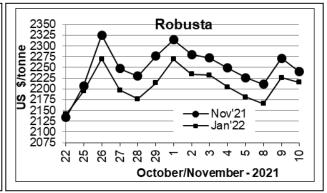

#### **Futures Price Trend**

## **Market Analysis**

ICE Coffee prices on Wednesday settled moderately lower Prices came under pressure Wednesday after Rabobank projects higher Brazil Coffee Output. ICE Dec Arabica coffee closed down 1.90 cents/lb or 0.92% at 204.00 cents/lb. Jan Robusta coffee closed down \$11 or 0.40% at \$2,215 a tonne.