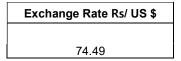

# COFFEE BOARD: BENGALURU Daily Coffee Market Report Thursday November 11, 2021

|                                                  | Daily Collee Market Report Thursday November 11, 2021 |        |            |                                          |        |  |  |  |  |  |
|--------------------------------------------------|-------------------------------------------------------|--------|------------|------------------------------------------|--------|--|--|--|--|--|
| Futures Prices 10.11.2021                        |                                                       |        |            |                                          |        |  |  |  |  |  |
| ICE (New York)- Arabica Price LIFFE(London) - Ro |                                                       |        |            |                                          |        |  |  |  |  |  |
| Month                                            | Month US cents / Ib Rs/Kg                             |        | Month      | US \$ / tonne and cents / lb in brackets | Rs/Kg  |  |  |  |  |  |
| Dec - 2021                                       | 204.00                                                | 335.01 | Nov – 2021 | 2240 (101.60)                            | 166.86 |  |  |  |  |  |
| Mar – 2022                                       | 206.70                                                | 339.45 | Jan – 2022 | 2215 (100.47)                            | 165.00 |  |  |  |  |  |
| May 2022                                         | 207.55                                                | 340.04 | Mar 2022   | 2165 (09.20)                             | 161 27 |  |  |  |  |  |