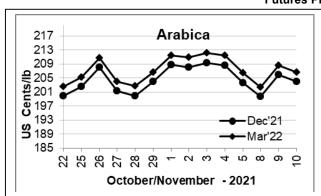

#### **Futures Price Trend**

## **Market Analysis**

ICE Coffee prices on Wednesday settled moderately lower Prices came under pressure Wednesday after Rabobank projects higher Brazil Coffee Output. ICE Dec Arabica coffee closed down 1.90 cents/lb or 0.92% at 204.00 cents/lb. Jan Robusta coffee closed down \$11 or 0.40% at \$2,215 a tonne.