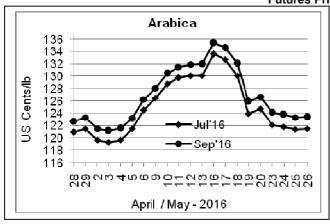

## Daily Coffee Market Report Friday, May 27, 2016

| Futures Prices 26.05.2016 |                      |             |                                                                                 |              |              |  |  |  |  |
|---------------------------|----------------------|-------------|---------------------------------------------------------------------------------|--------------|--------------|--|--|--|--|
| ICE (New                  | v York)- Arabica- US | cents / lb  | LIFFE(London) – Robusta -US \$ / tonne and cents / lb brackets (10 MT contract) |              |              |  |  |  |  |
| Month                     | Price                | Prev. Price | Month                                                                           | Price        | Prev. Price  |  |  |  |  |
| July – 2016               | 121.50               | 121.40      | May - 2016                                                                      | 1619 (73.44) | 1616 (73.30) |  |  |  |  |
| Sep – 2016                | 123.40               | 123.35      | July – 2016                                                                     | 1639 (74.34) | 1644 (74.57) |  |  |  |  |
| Dec - 2016                | 126.20               | 126.10      | Sep - 2016                                                                      | 1658 (75.21) | 1660 (75.30) |  |  |  |  |

## **Market Analysis**

ICE July arabica coffee futures settled up 0.1 cent, or 0.1 percent, at \$1.215 per lb. Robusta coffee futures were little changed, hovering below last week's nine-month high despite lower output in Brazil this year because of drought damage to its robusta harvest. July robusta coffee futures settled down \$5, or 0.3 percent, at \$1,639 per tonne, after nudging down to \$1,632, the lowest since May 9.