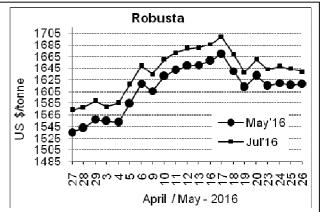

## Daily Coffee Market Report Friday, May 27, 2016

| Futures Prices 26.05.2016 |                      |             |                                                                                 |              |              |  |  |  |  |
|---------------------------|----------------------|-------------|---------------------------------------------------------------------------------|--------------|--------------|--|--|--|--|
| ICE (New                  | v York)- Arabica- US | cents / lb  | LIFFE(London) – Robusta -US \$ / tonne and cents / lb brackets (10 MT contract) |              |              |  |  |  |  |
| Month                     | Price                | Prev. Price | Month                                                                           | Price        | Prev. Price  |  |  |  |  |
| July – 2016               | 121.50               | 121.40      | May - 2016                                                                      | 1619 (73.44) | 1616 (73.30) |  |  |  |  |
| Sep – 2016                | 123.40               | 123.35      | July – 2016                                                                     | 1639 (74.34) | 1644 (74.57) |  |  |  |  |
| Dec - 2016                | 126.20               | 126.10      | Sep - 2016                                                                      | 1658 (75.21) | 1660 (75.30) |  |  |  |  |

## **Market Analysis**

ICE July arabica coffee futures settled up 0.1 cent, or 0.1 percent, at \$1.215 per lb. Robusta coffee futures were little changed, hovering below last week's nine-month high despite lower output in Brazil this year because of drought damage to its robusta harvest. July robusta coffee futures settled down \$5, or 0.3 percent, at \$1,639 per tonne, after nudging down to \$1,632, the lowest since May 9.