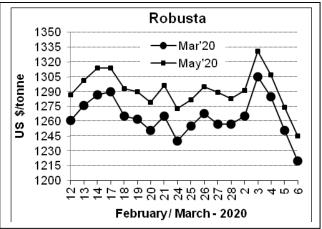

## Daily Coffee Market Report, Monday, March 09, 2020

|                           |                     |        |                               | , ,                                                       |         |       |  |  |
|---------------------------|---------------------|--------|-------------------------------|-----------------------------------------------------------|---------|-------|--|--|
| Futures Prices 06.03.2020 |                     |        |                               |                                                           |         |       |  |  |
| ICE                       | (New York)- Arabica | Price  | LIFFE(London) – Robusta Price |                                                           |         |       |  |  |
| Month US cents / lb       |                     | Rs/kg  | Month                         | US \$ / tonne and cents / lb in brackets (10 MT contract) |         | Rs/kg |  |  |
| Mar – 2020                | 105.60              | 171.49 | Mar – 2020                    | 1220                                                      | (55.34) | 89.87 |  |  |
| May – 2020                | 107.40              | 174.41 | May – 2020                    | 1245                                                      | (56.47) | 91.71 |  |  |
| July – 2020               | 109.30              | 177.49 | July – 2020                   | 1264                                                      | (57.33) | 93.11 |  |  |

## **Market Analysis**

ICE coffee prices on Friday sold off sharply lower with arabica coffee at a 1-week low and robusta coffee at a 4-1/2 month low on global demand concerns. ICE May arabica coffee settled down 3.95 cents or 3.55% at \$1.074 per lb. May robusta coffee futures settled down \$29 or 2.28% at \$1,245 per tonne.