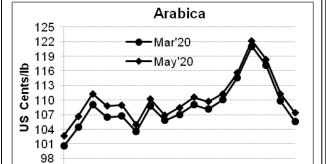

## Daily Coffee Market Report, Monday, March 09, 2020

|                           |                     |        |                               | , ,                                                       |         |       |  |  |
|---------------------------|---------------------|--------|-------------------------------|-----------------------------------------------------------|---------|-------|--|--|
| Futures Prices 06.03.2020 |                     |        |                               |                                                           |         |       |  |  |
| ICE                       | (New York)- Arabica | Price  | LIFFE(London) – Robusta Price |                                                           |         |       |  |  |
| Month US cents / lb       |                     | Rs/kg  | Month                         | US \$ / tonne and cents / lb in brackets (10 MT contract) |         | Rs/kg |  |  |
| Mar – 2020                | 105.60              | 171.49 | Mar – 2020                    | 1220                                                      | (55.34) | 89.87 |  |  |
| May – 2020                | 107.40              | 174.41 | May – 2020                    | 1245                                                      | (56.47) | 91.71 |  |  |
| July – 2020               | 109.30              | 177.49 | July – 2020                   | 1264                                                      | (57.33) | 93.11 |  |  |

## **Market Analysis**

ICE coffee prices on Friday sold off sharply lower with arabica coffee at a 1-week low and robusta coffee at a 4-1/2 month low on global demand concerns. ICE May arabica coffee settled down 3.95 cents or 3.55% at \$1.074 per lb. May robusta coffee futures settled down \$29 or 2.28% at \$1,245 per tonne.