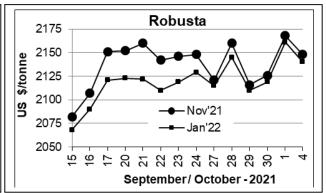

## **Futures Price Trend**

## COFFEE BOARD: BENGALURU Daily Coffee Market Report Tuesday October 05, 2021

|                           | Bully Collect Market Report Tuccady College 100, 2021 |                |                               |                                        |            |  |  |  |  |  |
|---------------------------|-------------------------------------------------------|----------------|-------------------------------|----------------------------------------|------------|--|--|--|--|--|
| Futures Prices 04.10.2021 |                                                       |                |                               |                                        |            |  |  |  |  |  |
| ICE (                     | New York)- Arabica                                    | Price          | LIFFE(London) - Robusta Price |                                        |            |  |  |  |  |  |
| Month US cents / Ib       |                                                       | Rs/ <b>K</b> g | Month                         | US \$ / tonne and cents / lb in bracke | Rc/Kn      |  |  |  |  |  |
| Dec - 2021                | 200.35                                                | 200.35 329.42  |                               | 2148 (97.                              | 43) 160.20 |  |  |  |  |  |
| Mar – 2022                | 203.25                                                | 334.18         | Jan – 2022                    | 2140 (97.                              | 07) 159.60 |  |  |  |  |  |
| May - 2022                | 204.40                                                | 336.08         | Mar – 2022                    | 2088 (94.                              | 71) 155.72 |  |  |  |  |  |

## **Market Analysis**

ICE Coffee prices on Monday posted moderate losses after weekend rain in Minas Gerais eased coffee crop concerns in Brazil. ICE Dec Arabica coffee closed down 3.70 cents/lb or 1.81% at 200.35 cents/lb. Nov Robusta coffee closed down \$20 or 0.92% at \$2,148 a tonne.