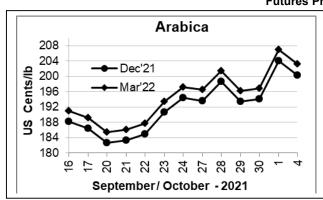

## **Futures Price Trend**

## COFFEE BOARD: BENGALURU Daily Coffee Market Report Tuesday October 05, 2021

|                           | Bully Collect Market Report Tuccady College 100, 2021 |                |                               |                                        |            |  |  |  |  |  |
|---------------------------|-------------------------------------------------------|----------------|-------------------------------|----------------------------------------|------------|--|--|--|--|--|
| Futures Prices 04.10.2021 |                                                       |                |                               |                                        |            |  |  |  |  |  |
| ICE (                     | New York)- Arabica                                    | Price          | LIFFE(London) - Robusta Price |                                        |            |  |  |  |  |  |
| Month US cents / Ib       |                                                       | Rs/ <b>K</b> g | Month                         | US \$ / tonne and cents / lb in bracke | Rc/Kn      |  |  |  |  |  |
| Dec - 2021                | 200.35                                                | 200.35 329.42  |                               | 2148 (97.                              | 43) 160.20 |  |  |  |  |  |
| Mar – 2022                | 203.25                                                | 334.18         | Jan – 2022                    | 2140 (97.                              | 07) 159.60 |  |  |  |  |  |
| May - 2022                | 204.40                                                | 336.08         | Mar – 2022                    | 2088 (94.                              | 71) 155.72 |  |  |  |  |  |

## **Market Analysis**

ICE Coffee prices on Monday posted moderate losses after weekend rain in Minas Gerais eased coffee crop concerns in Brazil. ICE Dec Arabica coffee closed down 3.70 cents/lb or 1.81% at 200.35 cents/lb. Nov Robusta coffee closed down \$20 or 0.92% at \$2,148 a tonne.