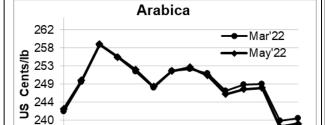

## COFFEE BOARD: BENGALURU

Daily Coffee Market Report Monday February 28, 2022

| Bany Conco market Report menday 1 obradily 20, 2022 |                     |        |                               |                                          |        |  |  |  |  |  |
|-----------------------------------------------------|---------------------|--------|-------------------------------|------------------------------------------|--------|--|--|--|--|--|
| Futures Prices 25.02.2022                           |                     |        |                               |                                          |        |  |  |  |  |  |
| ICE (                                               | (New York)- Arabica | Price  | LIFFE(London) – Robusta Price |                                          |        |  |  |  |  |  |
| Month US cents / Ib                                 |                     | Rs/Kg  | Month                         | US \$ / tonne and cents / lb in brackets | Rs/Kg  |  |  |  |  |  |
| Mar – 2022                                          | 240.05              | 397.18 | Mar - 2022                    | 2293 (104.01)                            | 172.09 |  |  |  |  |  |
| May - 2022                                          | 238.65              | 394.86 | May - 2022                    | 2178 (98.79)                             | 163.46 |  |  |  |  |  |
| July – 2022                                         | 237.20              | 392.46 | July - 2022                   | 2157 (97.84)                             | 161.88 |  |  |  |  |  |

## **Market Analysis**

ICE Coffee prices on Friday closed slightly higher. Friday's decline in the dollar sparked a broad rally in commodity prices. ICE May Arabica coffee closed up 0.75 cents/lb or 0.32% at 238.65 cents/lb. Mar Robusta coffee closed up \$5 or 0.22% at \$2,293 a tonne.