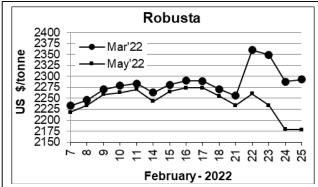

## COFFEE BOARD: BENGALURU

Daily Coffee Market Report Monday February 28, 2022

| Bany Conco market Report menday 1 obradily 20, 2022 |                     |        |                               |                                          |        |  |  |  |  |  |
|-----------------------------------------------------|---------------------|--------|-------------------------------|------------------------------------------|--------|--|--|--|--|--|
| Futures Prices 25.02.2022                           |                     |        |                               |                                          |        |  |  |  |  |  |
| ICE (                                               | (New York)- Arabica | Price  | LIFFE(London) – Robusta Price |                                          |        |  |  |  |  |  |
| Month US cents / Ib                                 |                     | Rs/Kg  | Month                         | US \$ / tonne and cents / lb in brackets | Rs/Kg  |  |  |  |  |  |
| Mar – 2022                                          | 240.05              | 397.18 | Mar - 2022                    | 2293 (104.01)                            | 172.09 |  |  |  |  |  |
| May - 2022                                          | 238.65              | 394.86 | May - 2022                    | 2178 (98.79)                             | 163.46 |  |  |  |  |  |
| July – 2022                                         | 237.20              | 392.46 | July - 2022                   | 2157 (97.84)                             | 161.88 |  |  |  |  |  |

## **Market Analysis**

ICE Coffee prices on Friday closed slightly higher. Friday's decline in the dollar sparked a broad rally in commodity prices. ICE May Arabica coffee closed up 0.75 cents/lb or 0.32% at 238.65 cents/lb. Mar Robusta coffee closed up \$5 or 0.22% at \$2,293 a tonne.